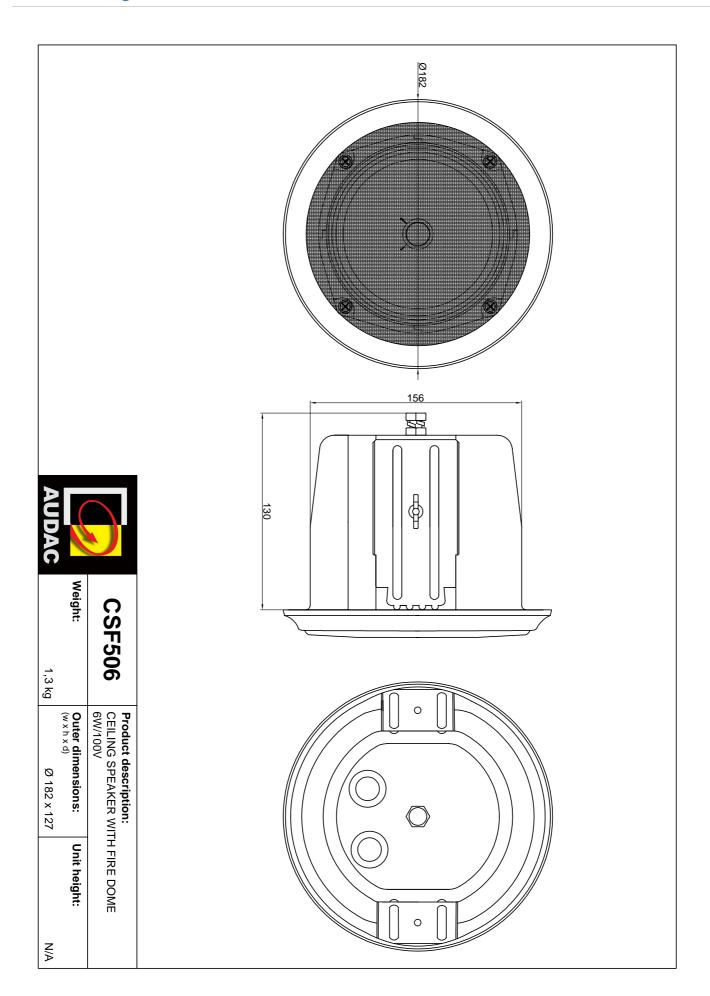

#### **Product Features:**

| Dimensions          | 180 x 127 mm (Ø x D)                 |  |
|---------------------|--------------------------------------|--|
| Cut-out measurement | 160 mm (Ø)                           |  |
| Weight              | 1.300 kg                             |  |
| Construction        | Steel fire protection dome           |  |
| Front finish        | Steel with flame retardant materials |  |