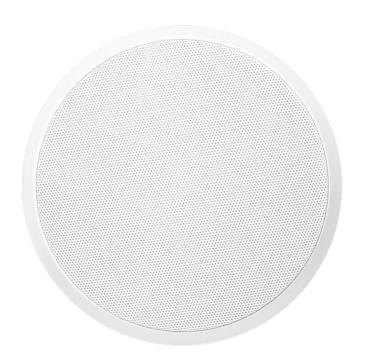

# CSF506 Ceiling speaker with fire dome 100V

#### Highlights:

- · Multi-tapping 100V line transformer
- 5" full range driver
- · Steel front grill with flame retardant materials
- · Steel fire protection dome

The CSF506MK2 is a fire-protected ceiling speaker with a 5" cone, capable of producing a power of 6 Watt. It ensures a good reproduction of speech and background music. It is fitted with a 100V line transformer with power taps for 6 Watt and 3 Watt to be used in large 100V PA systems. The speaker is equipped with a special steel fire protection dome fitted around the speaker and a steel front grill with flame retardant materials. This provides the fire protection according to the EN60849 standard.