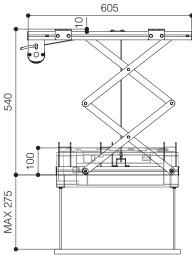

#### **Optionals:**

- Kit RF remote control with external receiver (details p. 62)
- Interface switch 12 volt (details p. 63)
- Low voltage contact interface (details p. 62)

Side view closed

Side view open

### **TECHNICAL SPECIFICATIONS**

| POWER SUPPLY                         | 220-230V - 50HZ           |
|--------------------------------------|---------------------------|
| MAXIMUM CONSUMPTION                  | 184 W                     |
| TORQUE                               | 20 Nm                     |
| MOTOR SPEED                          | 17 rpm                    |
| MINIMUM DIMENSIONS LIFT CLOSED       | 680x140x605 (WxHxD in mm) |
| DIMENSIONS LIFT OPENED               | 680x540x605 (WxHxD in mm) |
| MAXIMUM SIZE FIXING POINTS PROJECTOR | 498x418 (WxD in mm)       |
| MAXIMUM SIZE OF PROJECTOR            | 510x510 (WxD in mm)       |
| MAXIMUM LOAD                         | 30 Kg                     |
| NET WEIGHT OF THE PROJECTOR LIFT     | 12 Kg                     |
| CABLE MANAGEMENT SYSTEM INCLUDED     |                           |
|                                      |                           |