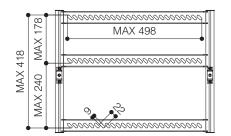

#### Maximum size projector anchoring points

### **TECHNICAL SPECIFICATIONS**

| POWER SUPPLY                         | 220-230V - 50HZ           |
|--------------------------------------|---------------------------|
| MAXIMUM CONSUMPTION                  | 184 W                     |
| TORQUE                               | 20 Nm                     |
| MOTOR SPEED                          | 17 rpm                    |
| MINIMUM DIMENSIONS LIFT CLOSED       | 680x140x605 (WxHxD in mm) |
| DIMENSIONS LIFT OPENED               | 680x540x605 (WxHxD in mm) |
| MAXIMUM SIZE FIXING POINTS PROJECTOR | 498x418 (WxD in mm)       |
| MAXIMUM SIZE OF PROJECTOR            | 510x510 (WxD in mm)       |
| MAXIMUM LOAD                         | 30 Kg                     |
| NET WEIGHT OF THE PROJECTOR LIFT     | 12 Kg                     |
| CABLE MANAGEMENT SYSTEM INCLUDED     |                           |
|                                      |                           |