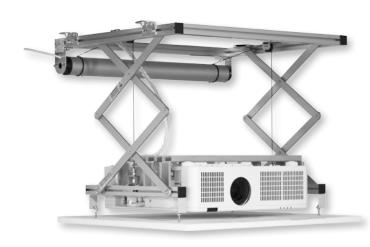

# PROJECTOR LIFT SIHL40HC

The **PROJECTOR LIFT SIHL40HC** is studied in order to support large and heavy Professional and Home Cinema video projectors up to 30 Kg. of weight. The lift has been developed to be installed inside **very narrow false ceilings of only 14 cm**. granting the best architectural solution in hiding projector, lift and cables.

The **SIHL40HC** is supplied with a powerful and extremely silent motor that allows a descent from a minimum of 14 cm to a maximum extent of 54 cm. Moreover it is supplied with extendable side brackets in order to allow an easy fixing of the panel of your false ceiling by adjustable threaded bars. The lift **SIHL40HC** is equipped with **safety screws** which prevent the lift to extent further to the preset end stop.