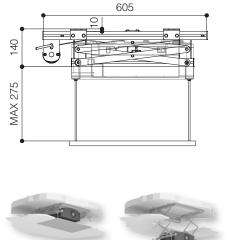

## Frontal view closed 760 680 40 680 40 510 741

#### **Optionals:**

- Kit RF remote control with external receiver (details p. 62)
- Interface switch 12 volt (details p. 63)
- Low voltage contact interface (details p. 62)

Side view closed

Side view open

### **TECHNICAL SPECIFICATIONS**

| POWER SUPPLY                         | 220-230V - 50HZ           |
|--------------------------------------|---------------------------|
| MAXIMUM CONSUMPTION                  | 184 W                     |
| TORQUE                               | 20 Nm                     |
| MOTOR SPEED                          | 17 rpm                    |
| MINIMUM DIMENSIONS LIFT CLOSED       | 680x140x605 (WxHxD in mm) |
| DIMENSIONS LIFT OPENED               | 680x540x605 (WxHxD in mm) |
| MAXIMUM SIZE FIXING POINTS PROJECTOR | 498x418 (WxD in mm)       |
| MAXIMUM SIZE OF PROJECTOR            | 510x510 (WxD in mm)       |
| MAXIMUM LOAD                         | 30 Kg                     |
| NET WEIGHT OF THE PROJECTOR LIFT     | 12 Kg                     |
| CABLE MANAGEMENT SYSTEM INCLUDED     |                           |
|                                      |                           |