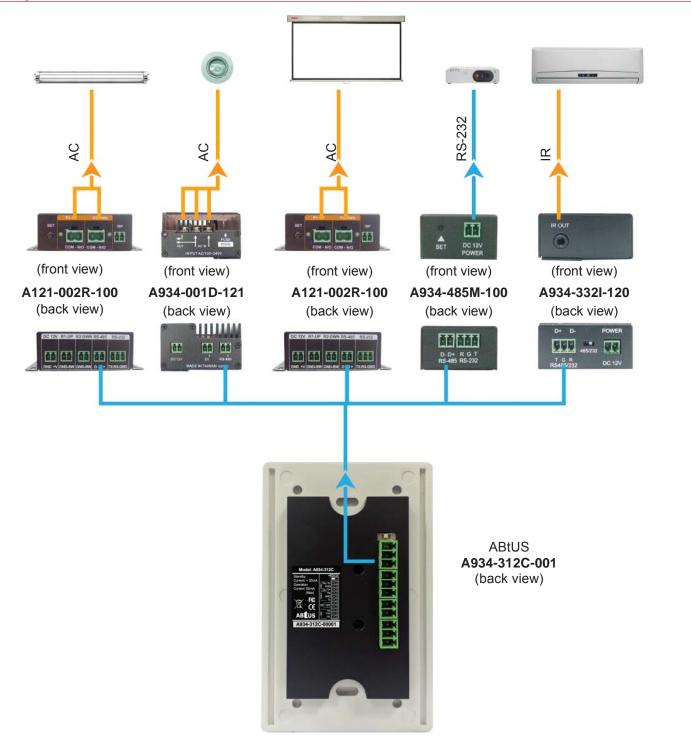

35mA                                                       |
| Operation current:              | 65mA                                                       |
| Housing:                        | ABS                                                        |
| Accessories:                    | AC-DC Power Adaptor 12V-DC, 500mA                          |
|                                 | 1 x 2 Pin, 2 x 3 Pin Terminal Block                        |

# **A934-312C-001** In Room Control Panel User Programmable Touch Control Panel

### Typical applications

Any professional control system requiring multiple lighting/dimming or environmental control. •Schools (Media Classrooms) • Churches • Corporate Applications (Meeting Rooms) • Home Automation •Home Theaters • Hotels In Room Control

Diagram