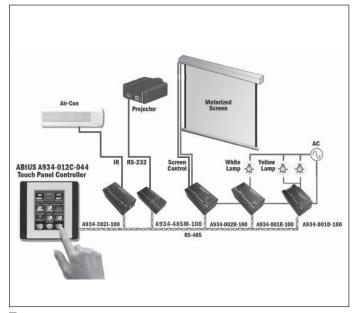

#### TYPICAL APPLICATIONS

Any professional control system requiring multiple lighting/dimming or

environmental control.
•Schools (Media Classrooms) • Churches • Corporate Applications (Meeting Rooms)

• Home Automation • Home Theaters • Hotels In Room Control