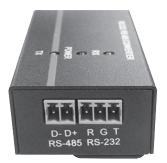

#### FEATURES

- Require only the use of RS232 the RXD, TXD, GND signal line
- · Automatically converted to RS485 with zero delay
- RS232 communications distance can be extended up to 120m (\*using a twisted-pair shielded cable)
- With RXD. TXD. Power LED Indicator
- Support multi-point communications

#### ■ TECHNICAL SPECIFICATION

| TECHNICAL SPECIFICATION    |                                                                                           |
|----------------------------|-------------------------------------------------------------------------------------------|
| INPUT VOLTAGE:             | 12V-DC, 350mA                                                                             |
| LED INDICATION:            | With RXD, TXD and Power LED indicator                                                     |
| COMMUNICATION STANDARD:    | RS-232 to RS485 or RS-485 to RS-232                                                       |
| COM PORT:                  | 1 x RS-232 and 1x RS-485                                                                  |
| COMMUNICATION:             | RS-232/RS-485 bi-directional data exchange transmission                                   |
| COMMUNICATION<br>DISTANCE: | 120m<br>(*using a twisted-pair shielded cable)                                            |
| OPERATION CURRENT:         | 65mA                                                                                      |
| HOUSING:                   | Metal                                                                                     |
| DIMENSIONS:                | 40 x 80 x 25 mm                                                                           |
| WEIGHT:                    | 110g                                                                                      |
| ACCESSORIES:               | AC-DC Power Adaptor 12V-DC, 350mA<br>2 x 2 Pin terminal block<br>1 x 3 Pin terminal block |