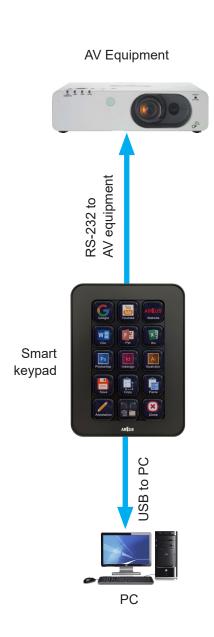

# Smart Keypad

The ABtUS SKP-15I of smart keypads are designed to enable users to have simple yet effective control over their PC and AV system.

This unique keypad is able to control any PC (Win 10) to launch apps, open websites and input any pre-determined keyboard shortcuts. At the same time, it can also control any AV equipment through RS-232.

### Technical specification

**Output:** 1 × RS-232

1 x USB

Software: Requires Win 10 (64bits)

## Typical applications

Any professional presentation system requiring control of PC and AV system Ideals for small room controls and installations with interactive panels.