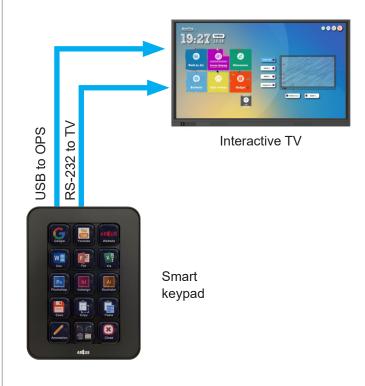

# Smart Keypad

The ABtUS SKP-15I of smart keypads are designed to enable users to have simple yet effective control over their PC and AV system.

This unique keypad is able to control any PC (Win 10) to launch apps, open websites and input any pre-determined keyboard shortcuts. At the same time, it can also control any AV equipment through RS-232.

### Technical specification

**Output:** 1 × RS-232

1 x USB

Software: Requires Win 10 (64bits)

## Typical applications

Any professional presentation system requiring control of PC and AV system Ideals for small room controls and installations with interactive panels.