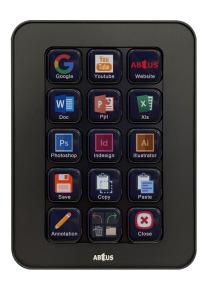

It has 15 LED keys that are completely user customizable. Users can input their own icons, text and even organize keys into seperate folders.

The keypad comes with an easy to use software. Any changes made on the software is reflected onto the keypad in realtime. The software also comes with an option to include a password to restrict unauthorized access.

#### Features

- 4.3" TFT LCD Screen with 15 fully customizable buttons
- Support RS-232 and USB controls
- Full coloured LCD keys (16.7 million colours) with adjustable brightness
- Support Win 10 (64 bits)
- Able to control any AV equipment via RS-232
- Able to control PC via USB
- Able to turn OFF PC, launch APPs, store passwords, launch websites and etc simply by pressing on a key
- Able to group keys into multiple pages
- Stand alone AV controller, no control processor required
- Simple and effective design
- Ideal for controlling PC and AV systems