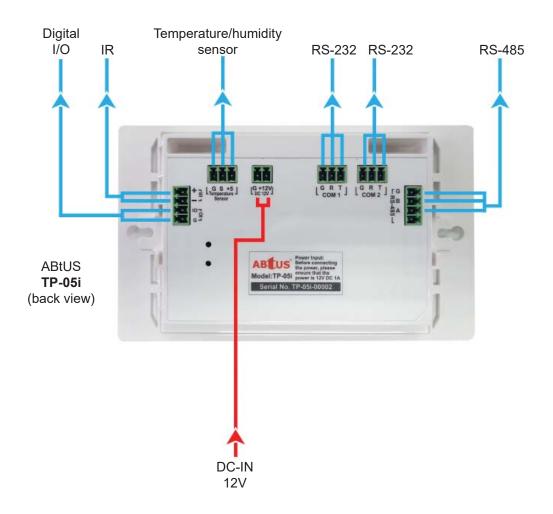

Screen size : 5" (10.9cm diagonal)

Touch Screen : Projected Capacitive

Screen Resolution : 800 x 480 pixels

Control Ports : 2 x Bidirectional RS232 ports, 2 x 3 pin 3.5mm detachable terminal blocks Up to 115.2k baud rate

1 x RS485 port, 1 x 3 Pin 3.5mm detachable terminal block

1 x IR output port, 1 x 2 pin 3.5mm detachable terminal block (Supports 1 way communication, 20-60khz)

1 x Temperature/Humidity Sensor, 1 x 3 Pin 3.5mm detachable terminal block

1 x Digital I/O port,1 x 3 Pin 3.5mm detachable terminal block

(Digital Input: Rated for 0-5 Volts DC, threshold >3.5V high/1 and <1.0V low/0)

Communication Ports: RS232/RS-485 (RS-232 supports 2 way communication up to 115.2k baud rate)

USB, Supports computer console via front panel USB mini-B 5 pin female (For setup only)

Internal Memory : 32MB, Flash memory

Power Supply : DC 9V-24V 1A, 1 x 2 pin 3.5mm detachable terminal block

Construction : PC/ABS Materials

### Diagram