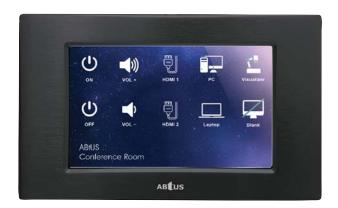

# Wall Mounted Touch Panel

The ABtUS TP-05I is a TFT 65k true colour 5"LCD touch screen panel with a resolution of 800x480 pixels.

The interface is fully customizable with features such as multiple pages, customizable buttons layout, fonts and etc. It also supports pictures and graphics in JPG, PNG, BMP and other picture formats.

It can work as a stand alone control unit, deployed with a central control system or synchronize with multiple units for large area deployment.

Ideal for home automation, meeting room controls and smart rooms.

#### **Features**

- 5" TFT 65k true colour LCD touch screen
- 3 X RS232/485 control ports
- 1 X IR output
- 1 X Digital I/O
- 1 X Temperature sensor I/O
- Support multiple units synchronization
- With screen standby protection settings and electronic calendar display
- Support scene settings and macro
- Support SCRIPT functions
- Built with 32MB, Flash memory
- Built with 3999 IDs (each ID can support 255 commands and delays)
- uses external DC 12V -24V power supply

Screen size : 5" (10.9cm diagonal)

Touch Screen : Projected Capacitive

Screen Resolution : 800 x 480 pixels

Control Ports : 2 x Bidirectional RS232 ports, 2 x 3 pin 3.5mm detachable terminal blocks Up to 115.2k baud rate