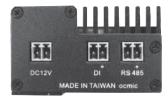

#### FEATURES

- Max load capacity of 1000W per module
- With standard RS-485 communication protocol, compatible with any central control for all host (standard J1708 BUS)
- With I/O connectivity for integration with any existing standard wall switch
- With delay timer Off function (delay timing 2 to 128sec)
- · User friendly mode of operation setup

### TECHNICAL SPECIFICATION

AC VOLTAGE RANGE: AC 100 ~ 240V

COM PORT: RS-485

I/O CONNECTIVITY: Dry Contact Control x 01

NUMBER OF ID: 32

**DELAY TIME OFF:** 2 ~ 128 sec

RELAY LOAD RATING: Max 16A@23OV (\*Recommended Max 8 x