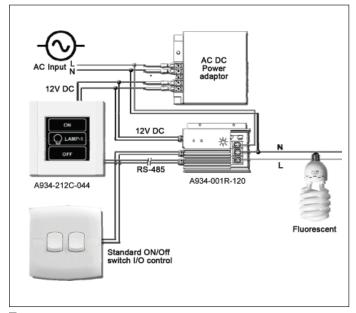

#### DESCRIPTION

The ABtUS A934-001R-120 is a single power relay control module that can be used to avoid all cumbersome issue of the power cabling during integration. It is versatile and can be placed anywhere within the room. It is a simple and efficient power controller for any electrical powered devices (example: Lighting or Power ON/OFF control.)

Replacement of conventional 1 to 1 control setup to many or 1 to many controlling as well as grouping are now made possible.

#### TYPICAL APPLICATIONS

Any professional control system requiring multiple lightings or environmental control.

- •Schools (Media Classrooms) Churches Corporate Applications (Meeting Rooms)
- Home Automation •Home Theaters Hotels In Room Control