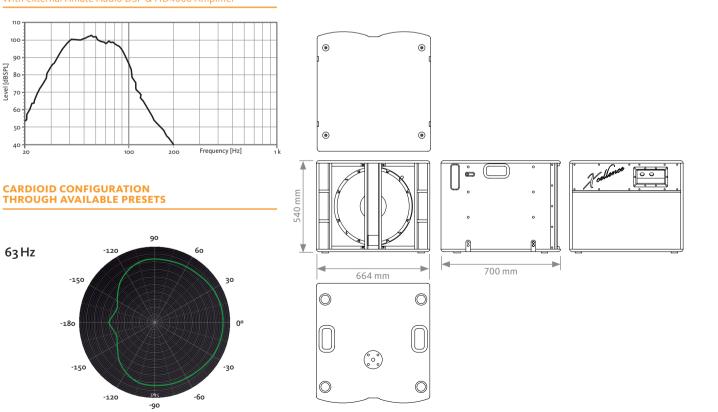

## **TECHNICAL FEATURES**

| UNIQUE<br>DESIGN                                                           | Power (musical program)          | 3200 W                                                                                        |
|----------------------------------------------------------------------------|----------------------------------|-----------------------------------------------------------------------------------------------|
|                                                                            | Power (AES)                      | 1600 W                                                                                        |
| LIGHT NEODYMIUM<br>COMPONENTS                                              | Nominal impedance                | 4 Ω                                                                                           |
|                                                                            | Crossover frequency (recommended | <b>i)</b> 80 Hz / 90 Hz / 100 Hz / 110 Hz / 120 Hz                                            |
|                                                                            | Frequency range (-10 dB)         | 32 Hz – 150 Hz (with external DSP)                                                            |
| HIGH RESISTANT<br>POLYUREA® PAINT                                          | Directivity (HxV)                | Omnidirectional                                                                               |
|                                                                            | Directivity factor (Q)           | 1                                                                                             |
|                                                                            | Directivity Index (DI)           | 0 dB                                                                                          |
| BEST FOR REDUCED<br>SPACES                                                 | SPL (1W/1m)                      | 98 dB                                                                                         |
|                                                                            | Maximum SPL (continuous/1 m)     | 134 dB                                                                                        |
|                                                                            | Maximum SPL (peak/ 1m)           | 137 dB                                                                                        |
| ACCESSORIES FOR<br>EASY INSTALLATIONS                                      | Components LF                    | 18" neodymium woofer (4" voice coil)                                                          |
|                                                                            | Weight                           | 40.9 kg                                                                                       |
| CARDIOID PRESETS<br>AVAILABLE with external<br>Amate Audio amplifier & DSP | Dimensions (HxWxD)               | 540 x 664 x 700 mm                                                                            |
|                                                                            | Finish                           | Multilayer baltic birch plywood with high resistant black & grey Polyurea ${ m I\!R}$ coating |
|                                                                            | Grille                           | 1.5 mm steel                                                                                  |
|                                                                            | Rigging                          | M6 points (for KR-18T rigging kit)                                                            |
| MULTIPLE PRESETS<br>AVAILABLE with external<br>Amate Audio amplifier & DSP | Input connectors                 | 2x NL4MPR Neutrik® Speakon                                                                    |
|                                                                            |                                  |                                                                                               |

SIDE VIEW

FRONTAL VIEW WITHOUT GRILLE

REAR VIEW

BOTTOM VIEW

TOP VIEW

CONNECTION PANEL