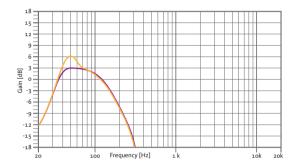

#### **FREQUENCY RESPONSE 1w/1m** With external Amate Audio DSP & HD4000 Amplifier

XCELLENCE DISCO

**3200 W** 1x 18" PASSIVE SUBWOOFER