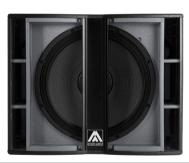

XCELLENCE DISCO

A compact but powerful subwoofer, the X18D is the ideal choice when there is a limited space available. Excellent low frequency response at its size.

### **TRANSDUCER TECHNOLOGY**

Passive subwoofer composed by one 4-inch voice coil, neodymium magnet, last generation 18" loudspeaker front loaded in a bass-reflex tuned enclosure with laminar ports.

# **3200 W** 1x 18" PASSIVE SUBWOOFER