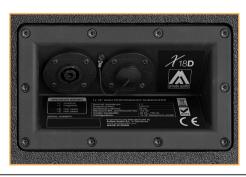

SIDE VIEW

FRONTAL VIEW WITHOUT GRILLE

REAR VIEW

BOTTOM VIEW

TOP VIEW

CONNECTION PANEL

## **TECHNICAL FEATURES**

| UNIQUE<br>DESIGN                                                           | Power (musical program)          | 3200 W                                                                                        |
|----------------------------------------------------------------------------|----------------------------------|-----------------------------------------------------------------------------------------------|
|                                                                            | Power (AES)                      | 1600 W                                                                                        |
| LIGHT NEODYMIUM<br>COMPONENTS                                              | Nominal impedance                | 4 Ω                                                                                           |
|                                                                            | Crossover frequency (recommended | <b>i)</b> 80 Hz / 90 Hz / 100 Hz / 110 Hz / 120 Hz                                            |
|                                                                            | Frequency range (-10 dB)         | 32 Hz – 150 Hz (with external DSP)                                                            |
| HIGH RESISTANT<br>POLYUREA® PAINT                                          | Directivity (HxV)                | Omnidirectional                                                                               |
|                                                                            | Directivity factor (Q)           | 1                                                                                             |
|                                                                            | Directivity Index (DI)           | 0 dB                                                                                          |
| BEST FOR REDUCED<br>SPACES                                                 | SPL (1W/1m)                      | 98 dB                                                                                         |
|                                                                            | Maximum SPL (continuous/1 m)     | 134 dB                                                                                        |
|                                                                            | Maximum SPL (peak/ 1m)           | 137 dB                                                                                        |
| ACCESSORIES FOR<br>EASY INSTALLATIONS                                      | Components LF                    | 18" neodymium woofer (4" voice coil)                                                          |
|                                                                            | Weight                           | 40.9 kg                                                                                       |
| CARDIOID PRESETS<br>AVAILABLE with external<br>Amate Audio amplifier & DSP | Dimensions (HxWxD)               | 540 x 664 x 700 mm                                                                            |
|                                                                            | Finish                           | Multilayer baltic birch plywood with high resistant black & grey Polyurea ${ m I\!R}$ coating |
|                                                                            | Grille                           | 1.5 mm steel                                                                                  |
|                                                                            | Rigging                          | M6 points (for KR-18T rigging kit)                                                            |
| MULTIPLE PRESETS<br>AVAILABLE with external<br>Amate Audio amplifier & DSP | Input connectors                 | 2x NL4MPR Neutrik® Speakon                                                                    |
|                                                                            |                                  |                                                                                               |