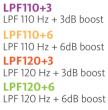

| Rigging                          | M6 points (for KR-18T rigging kit)                                                            |
| MULTIPLE PRESETS<br>AVAILABLE with external<br>Amate Audio amplifier & DSP | Input connectors                 | 2x NL4MPR Neutrik® Speakon                                                                    |
|                                                                            |                                  |                                                                                               |



SIDE VIEW



FRONTAL VIEW WITHOUT GRILLE



REAR VIEW



BOTTOM VIEW



TOP VIEW



CONNECTION PANEL



# **3200 W** 1x 18" PASSIVE SUBWOOFER





### **RECOMMENDED PRESETS** With external Amate Audio DSP













#### **FREQUENCY RESPONSE 1w/1m** With external Amate Audio DSP & HD4000 Amplifier





XCELLENCE DISCO



**3200 W** 1x 18" PASSIVE SUBWOOFER





### ACCESSORIES

TOURING BUMPER TA-X208R For flying X18D



FLYING HARDWARE KR-18T For flying X18D



For X18D underneath X208

**STACKING FRAME FR-X18** 

DISTANCE ROD M20 SP-CRTL Ø: 35 mm Length: 55 cm ~ 90 cm Thread: M20



### **RECOMMENDED CONFIGURATION**



## THE BEST COMBINATION

The best experience of Xcellence DISCO systems is reached with Amate Audio's HD Series amplifiers and DSP206/608 digital signal processors. Factory presets are available to setup the system in a short time.





HD Series - high dynamic professional power amplifiers

DSP Series - digital loudspeakers management system