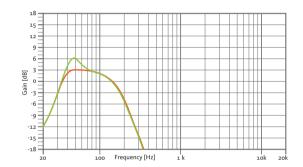

#### **FREQUENCY RESPONSE 1w/1m** With external Amate Audio DSP & HD4000 Amplifier

XCELLENCE DISCO

**3200 W** 1x 18" PASSIVE SUBWOOFER