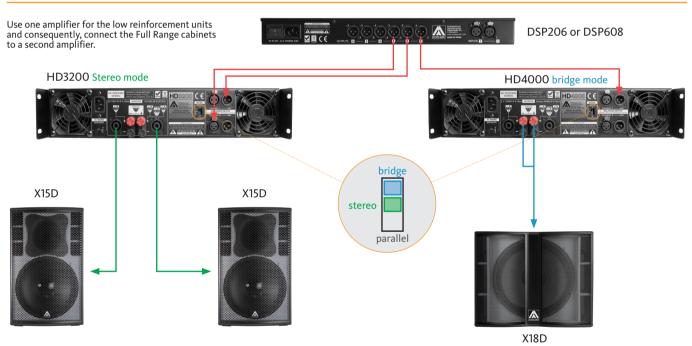

## THE BEST COMBINATION

The best experience of Xcellence DISCO systems is reached with Amate Audio's HD Series amplifiers and DSP206/608 digital signal processors. Factory presets are available to setup the system in a short time.

HD Series - high dynamic professional power amplifiers

DSP Series - digital loudspeakers management system