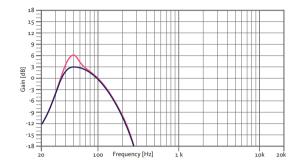

#### **FREQUENCY RESPONSE 1w/1m** With external Amate Audio DSP & HD4000 Amplifier

XCELLENCE DISCO

**3200 W** 1x 18" PASSIVE SUBWOOFER