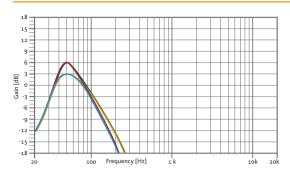

| Rigging                          | M6 points (for KR-18T rigging kit)                                                            |
| MULTIPLE PRESETS<br>AVAILABLE with external<br>Amate Audio amplifier & DSP | Input connectors                 | 2x NL4MPR Neutrik® Speakon                                                                    |
|                                                                            |                                  |                                                                                               |



SIDE VIEW



FRONTAL VIEW WITHOUT GRILLE



REAR VIEW



BOTTOM VIEW



TOP VIEW



CONNECTION PANEL



# **3200 W** 1x 18" PASSIVE SUBWOOFER





### **RECOMMENDED PRESETS** With external Amate Audio DSP













#### **FREQUENCY RESPONSE 1w/1m** With external Amate Audio DSP & HD4000 Amplifier





XCELLENCE DISCO



**3200 W** 1x 18" PASSIVE SUBWOOFER





### ACCESSORIES

TOURING BUMPER TA-X208R For flying X18D



FLYING HARDWARE KR-18T For flying X18D



For X18D underneath X208

**STACKING FRAME FR-X18** 

DISTANCE ROD M20 SP-CRTL Ø: 35 mm Length: 55 cm ~ 90 cm Thread: M20



### **RECOMMENDED CONFIGURATION**



## THE BEST COMBINATION

The best experience of Xcellence DISCO systems is reached with Amate Audio's HD Series amplifiers and DSP206/608 digital signal processors. Factory presets are available to setup the system in a short time.





HD Series - high dynamic professional power amplifiers

DSP Series - digital loudspeakers management system