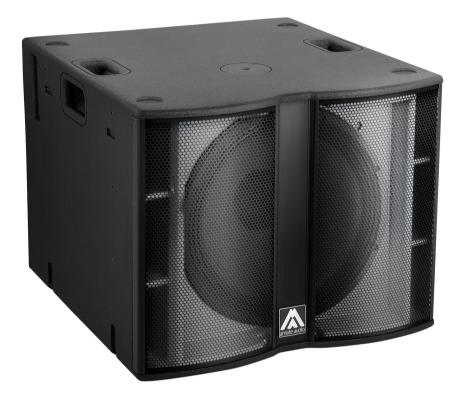

XCELLENCE DISCO

A compact but powerful subwoofer, the X18D is the ideal choice when there is a limited space available. Excellent low frequency response at its size.

### **TRANSDUCER TECHNOLOGY**

Passive subwoofer composed by one 4-inch voice coil, neodymium magnet, last generation 18" loudspeaker front loaded in a bass-reflex tuned enclosure with laminar ports.

## **DESIGN & ACCESSORIES**

Unique design in black & grey colour.

Connectors are placed on an inclined plane to increase protection against rain or moisture.

Several accessories allow easy flying. M20 plate socket provided at the top side for full-range enclosure coupling.

Ergonomic handles for an easy handling.

Baltic birch plywood wooden cabinet with Polyurea® coating, offering maximum reliability and strength for high demanding applications.