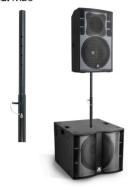

|                                  |                                                                                               |



SIDE VIEW



FRONTAL VIEW WITHOUT GRILLE



REAR VIEW



BOTTOM VIEW



TOP VIEW



CONNECTION PANEL



# **3200 W** 1x 18" PASSIVE SUBWOOFER





### **RECOMMENDED PRESETS** With external Amate Audio DSP













#### **FREQUENCY RESPONSE 1w/1m** With external Amate Audio DSP & HD4000 Amplifier





XCELLENCE DISCO



**3200 W** 1x 18" PASSIVE SUBWOOFER





### ACCESSORIES

TOURING BUMPER TA-X208R For flying X18D



FLYING HARDWARE KR-18T For flying X18D



For X18D underneath X208

**STACKING FRAME FR-X18** 

DISTANCE ROD M20 SP-CRTL Ø: 35 mm Length: 55 cm ~ 90 cm Thread: M20



### **RECOMMENDED CONFIGURATION**



## THE BEST COMBINATION

The best experience of Xcellence DISCO systems is reached with Amate Audio's HD Series amplifiers and DSP206/608 digital signal processors. Factory presets are available to setup the system in a short time.





HD Series - high dynamic professional power amplifiers

DSP Series - digital loudspeakers management system