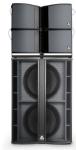

## **6800 W** 2x 18" PASSIVE SUBWOOFER

A double 18" direct radiation subwoofer with huge power handling to provide with an extensive performance to the low frequency. Power, definition, punch, the X218D has everything to succeed.

#### **READY FOR THE CLUB... AND BEYOND**

Xcellence DISCO series has been carefully designed to deliver a high sound pressure level while keeping a TOP audio quality. A compact design, but yet with great power handling loudspeakers, makes it suitable for all kind of clubs or other venues requiring high performance passive systems.