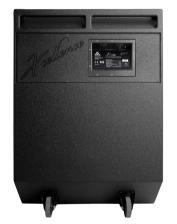

Ergonomic handles and wheels for an easy handling.

Baltic birch plywood wooden cabinet with Polyurea® coating, offering maximum reliability and strength for high demanding applications.

SIDE VIEW

FRONTAL VIEW WITHOUT GRILLE

REAR VIEW

One person handling thanks to its two rear wheels.

TOP VIEW

CONNECTION PANEL

www.amateaudio.com DATA SHEET 2/4