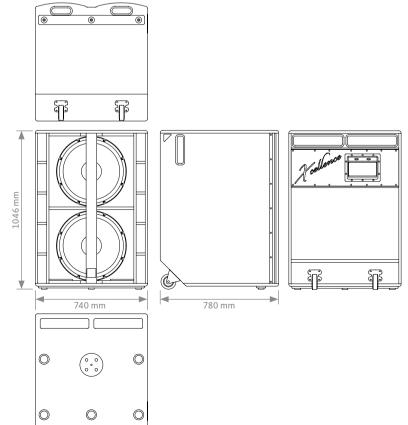

SIDE VIEW

FRONTAL VIEW WITHOUT GRILLE

REAR VIEW

One person handling thanks to its two rear wheels.

TOP VIEW

CONNECTION PANEL

www.amateaudio.com DATA SHEET 2/4

#### **TECHNICAL FEATURES**

| Power (musical program)          | 6800 W                                                                             |
|----------------------------------|------------------------------------------------------------------------------------|
| Power (AES)                      | 3400 W                                                                             |
| Nominal impedance                | 4 Ω                                                                                |
| Crossover frequency (recommended | ) 80 Hz / 90 Hz / 100 Hz / 110 Hz                                                  |
| Frequency range (-10 dB)         | 28 Hz – 150 Hz (with external DSP)                                                 |
| Directivity (HxV)                | Omnidirectional                                                                    |
| Directivity factor (Q)           | 1                                                                                  |
| Directivity Index (DI)           | 0 dB                                                                               |
| SPL (1W/1m)                      | 101 dB                                                                             |
| Maximum SPL (continuous/1 m)     | 139 dB                                                                             |
| Maximum SPL (peak/ 1m)           | 142 dB                                                                             |
| Components LF                    | 2x 18" neodymium woofers (4.5" voice coil)                                         |
| Weight                           | 99.5 kg                                                                            |
| Dimensions (HxWxD)               | 1046 x 740 x 780 mm                                                                |
| Finish                           | Multilayer baltic birch plywood with high resistant black & grey Polyurea® coating |
| Grille                           | 1.5 mm steel                                                                       |
| Input connectors                 | 2x NL4MPR Neutrik® Speakon                                                         |