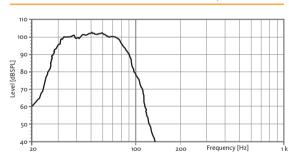

|
| Input connectors                 | 2x NL4MPR Neutrik® Speakon                                                         |



SIDE VIEW



FRONTAL VIEW WITHOUT GRILLE



REAR VIEW



One person handling thanks to its two rear wheels.



TOP VIEW



CONNECTION PANEL

www.amateaudio.com DATA SHEET 2/4



# **6800 W**2x 18" PASSIVE SUBWOOFER





#### **RECOMMENDED PRESETS** With external Amate Audio DSP



# LPF80

LPF 80 Hz

#### LPF80+3

LPF 80 Hz + 3dB boost

#### LPF90

LPF 90 Hz

#### LPF90+3

LPF 90 Hz + 3dB boost





#### LPF100

LPF 100 Hz

#### LPF100+3

LPF 100 Hz + 3dB boost

## LPF110

LPF 110 Hz

#### LPF110+3

LPF 110 Hz + 3dB boost



#### FREQUENCY RESPONSE 1W/1m

With external Amate Audio DSP & HD4000 Amplifier



#### **CAD DRAWING SCHEME**



# CARDIOID CONFIGURATION THROUGH AVAILABLE PRESETS





# **6800 W** 2x 18" PASSIVE SUBWOOFER





#### **ACCESSORIES**



For one unit of X218D





STACKING FRAME FR-X210 For X218D underneath X210





#### **RECOMMENDED CONFIGURATION**



#### THE BEST COMBINATION

The best experience of Xcellence DISCO systems is reached with Amate Audio's HD Series amplifiers and DSP206/608 digital signal processors. Factory presets are available to setup the system in a short time.





**HD Series** – high dynamic professional power amplifiers

**DSP Series** – digital loudspeakers management system