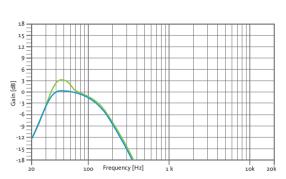

rey Polyurea® coating |
| Grille                           | 1.5 mm steel                                                                       |
| Input connectors                 | 2x NL4MPR Neutrik® Speakon                                                         |



SIDE VIEW



FRONTAL VIEW WITHOUT GRILLE



REAR VIEW



One person handling thanks to its two rear wheels.



TOP VIEW



CONNECTION PANEL

www.amateaudio.com DATA SHEET 2/4



# **6800 W**2x 18" PASSIVE SUBWOOFER





#### **RECOMMENDED PRESETS** With external Amate Audio DSP



# LPF80

LPF 80 Hz

#### LPF80+3

LPF 80 Hz + 3dB boost

#### LPF90

LPF 90 Hz

#### LPF90+3

LPF 90 Hz + 3dB boost





#### LPF100

LPF 100 Hz

#### LPF100+3

LPF 100 Hz + 3dB boost

## LPF110

LPF 110 Hz

#### LPF110+3

LPF 110 Hz + 3dB boost



#### FREQUENCY RESPONSE 1W/1m

With external Amate Audio DSP & HD4000 Amplifier



#### **CAD DRAWING SCHEME**



# CARDIOID CONFIGURATION THROUGH AVAILABLE PRESETS





# **6800 W** 2x 18" PASSIVE SUBWOOFER





#### **ACCESSORIES**



For one unit of X218D





STACKING FRAME FR-X210 For X218D underneath X210





#### **RECOMMENDED CONFIGURATION**



#### THE BEST COMBINATION

The best experience of Xcellence DISCO systems is reached with Amate Audio's HD Series amplifiers and DSP206/608 digital signal processors. Factory presets are available to setup the system in a short time.





**HD Series** – high dynamic professional power amplifiers

**DSP Series** – digital loudspeakers management system