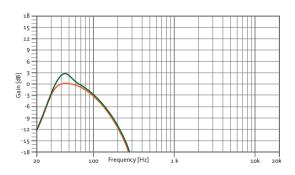

|
| Finish                           | Multilayer baltic birch plywood with high resistant black & grey Polyurea® coating |
| Grille                           | 1.5 mm steel                                                                       |
| Input connectors                 | 2x NL4MPR Neutrik® Speakon                                                         |



SIDE VIEW



FRONTAL VIEW WITHOUT GRILLE



REAR VIEW



One person handling thanks to its two rear wheels.



TOP VIEW



CONNECTION PANEL

www.amateaudio.com DATA SHEET 2/4



# **6800 W**2x 18" PASSIVE SUBWOOFER





#### **RECOMMENDED PRESETS** With external Amate Audio DSP



# LPF80

LPF 80 Hz

#### LPF80+3

LPF 80 Hz + 3dB boost

#### LPF90

LPF 90 Hz

#### LPF90+3

LPF 90 Hz + 3dB boost





#### LPF100

LPF 100 Hz

#### LPF100+3

LPF 100 Hz + 3dB boost

## LPF110

LPF 110 Hz

#### LPF110+3

LPF 110 Hz + 3dB boost



#### FREQUENCY RESPONSE 1W/1m

With external Amate Audio DSP & HD4000 Amplifier



#### **CAD DRAWING SCHEME**



# CARDIOID CONFIGURATION THROUGH AVAILABLE PRESETS





# **6800 W** 2x 18" PASSIVE SUBWOOFER





#### **ACCESSORIES**



For one unit of X218D





STACKING FRAME FR-X210 For X218D underneath X210





#### **RECOMMENDED CONFIGURATION**



#### THE BEST COMBINATION

The best experience of Xcellence DISCO systems is reached with Amate Audio's HD Series amplifiers and DSP206/608 digital signal processors. Factory presets are available to setup the system in a short time.





**HD Series** – high dynamic professional power amplifiers

**DSP Series**