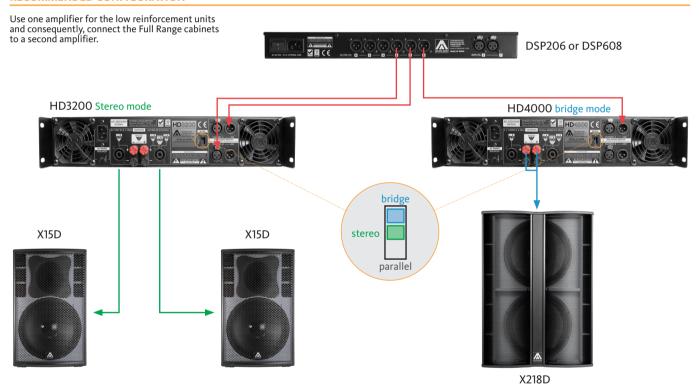

#### **RECOMMENDED CONFIGURATION**

#### THE BEST COMBINATION

The best experience of Xcellence DISCO systems is reached with Amate Audio's HD Series amplifiers and DSP206/608 digital signal processors. Factory presets are available to setup the system in a short time.

**HD Series** – high dynamic professional power amplifiers

**DSP Series** – digital loudspeakers management system