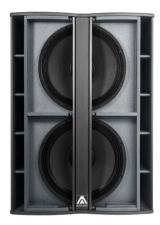

#### TRANSDUCER TECHNOLOGY

Passive subwoofer composed by two 4.5-inch voice coil, neodymium magnet, last-generation 18" loudspeakers front loaded in a bass-reflex tuned enclosure with laminar ports.

SIDE VIEW

FRONTAL VIEW WITHOUT GRILLE

REAR VIEW

One person handling thanks to its two rear wheels.

TOP VIEW

CONNECTION PANEL

www.amateaudio.com DATA SHEET 2/4