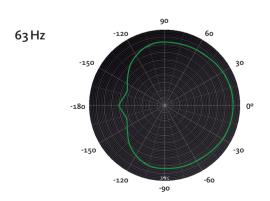

| 2x NL4MPR Neutrik® Speakon                                                         |



SIDE VIEW



FRONTAL VIEW WITHOUT GRILLE



REAR VIEW



One person handling thanks to its two rear wheels.



TOP VIEW



CONNECTION PANEL

www.amateaudio.com DATA SHEET 2/4



# **6800 W**2x 18" PASSIVE SUBWOOFER





#### **RECOMMENDED PRESETS** With external Amate Audio DSP



# LPF80

LPF 80 Hz

#### LPF80+3

LPF 80 Hz + 3dB boost

#### LPF90

LPF 90 Hz

#### LPF90+3

LPF 90 Hz + 3dB boost





#### LPF100

LPF 100 Hz

#### LPF100+3

LPF 100 Hz + 3dB boost

## LPF110

LPF 110 Hz

#### LPF110+3

LPF 110 Hz + 3dB boost



#### FREQUENCY RESPONSE 1W/1m

With external Amate Audio DSP & HD4000 Amplifier



#### **CAD DRAWING SCHEME**



# CARDIOID CONFIGURATION THROUGH AVAILABLE PRESETS





# **6800 W** 2x 18" PASSIVE SUBWOOFER





#### **ACCESSORIES**



For one unit of X218D





STACKING FRAME FR-X210 For X218D underneath X210





#### **RECOMMENDED CONFIGURATION**



#### THE BEST COMBINATION

The best experience of Xcellence DISCO systems is reached with Amate Audio's HD Series amplifiers and DSP206/608 digital signal processors. Factory presets are available to setup the system in a short time.





**HD Series** – high dynamic professional power amplifiers

**DSP Series** – digital loudspeakers management system