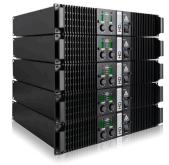

#### THE BEST COMBINATION

The best experience of Xcellence DISCO systems is reached with Amate Audio's HD Series amplifiers and DSP206/608 digital signal processors. Factory presets are available to setup the system in a short time.

**HD Series** – high dynamic professional power amplifiers

**DSP Series** – digital loudspeakers management system