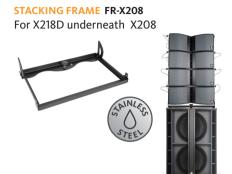

#### **ACCESSORIES**

For one unit of X218D

STACKING FRAME FR-X210 For X218D underneath X210