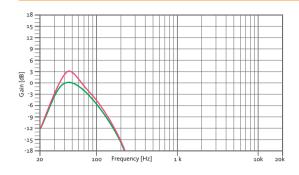

|
| Dimensions (HxWxD)               | 1046 x 740 x 780 mm                                                                |
| Finish                           | Multilayer baltic birch plywood with high resistant black & grey Polyurea® coating |
| Grille                           | 1.5 mm steel                                                                       |
| Input connectors                 | 2x NL4MPR Neutrik® Speakon                                                         |



SIDE VIEW



FRONTAL VIEW WITHOUT GRILLE



REAR VIEW



One person handling thanks to its two rear wheels.



TOP VIEW



CONNECTION PANEL

www.amateaudio.com DATA SHEET 2/4



# **6800 W**2x 18" PASSIVE SUBWOOFER





#### **RECOMMENDED PRESETS** With external Amate Audio DSP



# LPF80

LPF 80 Hz

#### LPF80+3

LPF 80 Hz + 3dB boost

#### LPF90

LPF 90 Hz

#### LPF90+3

LPF 90 Hz + 3dB boost





#### LPF100

LPF 100 Hz

#### LPF100+3

LPF 100 Hz + 3dB boost

## LPF110

LPF 110 Hz

#### LPF110+3

LPF 110 Hz + 3dB boost



#### FREQUENCY RESPONSE 1W/1m

With external Amate Audio DSP & HD4000 Amplifier



#### **CAD DRAWING SCHEME**



# CARDIOID CONFIGURATION THROUGH AVAILABLE PRESETS





# **6800 W** 2x 18" PASSIVE SUBWOOFER





#### **ACCESSORIES**



For one unit of X218D





STACKING FRAME FR-X210 For X218D underneath X210





#### **RECOMMENDED CONFIGURATION**



#### THE BEST COMBINATION

The best experience of Xcellence DISCO systems is reached with Amate Audio's HD Series amplifiers and DSP206/608 digital signal processors. Factory presets are availa