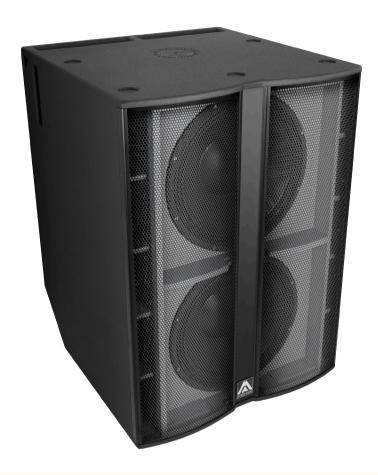

## **6800 W** 2x 18" PASSIVE SUBWOOFER

A double 18" direct radiation subwoofer with huge power handling to provide with an extensive performance to the low frequency. Power, definition, punch, the X218D has everything to succeed.

#### TRANSDUCER TECHNOLOGY

Passive subwoofer composed by two 4.5-inch voice coil, neodymium magnet, last-generation 18" loudspeakers front loaded in a bass-reflex tuned enclosure with laminar ports.

#### **DESIGN & ACCESSORIES**

Unique design in black & grey colour.

Connectors are placed on an inclined plane to increase protection against rain or moisture.

M10 plate socket provided at the top side for full-range enclosure stacking.

Ergonomic handles and wheels for an easy handling.

Baltic birch plywood wooden cabinet with Polyurea® coating, offering maximum reliability and strength for high demanding applications.