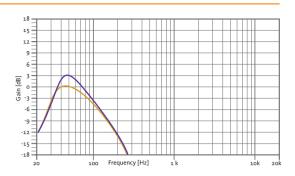

|
| Finish                           | Multilayer baltic birch plywood with high resistant black & grey Polyurea® coating |
| Grille                           | 1.5 mm steel                                                                       |
| Input connectors                 | 2x NL4MPR Neutrik® Speakon                                                         |



SIDE VIEW



FRONTAL VIEW WITHOUT GRILLE



REAR VIEW



One person handling thanks to its two rear wheels.



TOP VIEW



CONNECTION PANEL

www.amateaudio.com DATA SHEET 2/4



# **6800 W**2x 18" PASSIVE SUBWOOFER





#### **RECOMMENDED PRESETS** With external Amate Audio DSP



# LPF80

LPF 80 Hz

#### LPF80+3

LPF 80 Hz + 3dB boost

#### LPF90

LPF 90 Hz

#### LPF90+3

LPF 90 Hz + 3dB boost





#### LPF100

LPF 100 Hz

#### LPF100+3

LPF 100 Hz + 3dB boost

## LPF110

LPF 110 Hz

#### LPF110+3

LPF 110 Hz + 3dB boost



#### FREQUENCY RESPONSE 1W/1m

With external Amate Audio DSP & HD4000 Amplifier



#### **CAD DRAWING SCHEME**



# CARDIOID CONFIGURATION THROUGH AVAILABLE PRESETS





# **6800 W** 2x 18" PASSIVE SUBWOOFER





#### **ACCESSORIES**



For one unit of X218D





STACKING FRAME FR-X210 For X218D underneath X210





#### **RECOMMENDED CONFIGURATION**



#### THE BEST COMBINATION

The best experience of Xcellence DISCO systems is reached with Amate Audio's HD Series amplifiers and DSP206/608 digital signal processors. Factory presets are available to setup the system in a short time.





**HD Series** – high dynamic professional power amplifiers

**DSP Series*