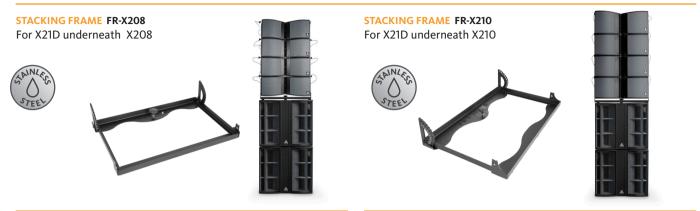

ors                                                           | 2x NL4MPR Neutrik® Speakon                                                         |



SIDE VIEW



FRONTAL VIEW WITHOUT GRILLE



REAR VIEW



BOTTOM VIEW



TOP VIEW



CONNECTION PANEL







# **RECOMMENDED PRESETS** With external Amate Audio DSP



LPF80

LPF 80 Hz

# LPF80+3

LPF 80 Hz + 3dB boost

#### LPF90

LPF 90 Hz

# LPF90+3

LPF 90 Hz + 3dB boost

#### LPF100

LPF 100 Hz

# LPF100+3

LPF 100 Hz + 3dB boost





LPF110

# LPF 110 Hz LPF110+3

LPF 110 Hz + 3dB boost

# LPF120

LPF 120 Hz

# LPF120+3

LPF 120 Hz + 3dB boost



# FREQUENCY RESPONSE 1W/1m

With external Amate Audio DSP & HD4000 Amplifier



# **CAD DRAWING SCHEME**



# CARDIOID CONFIGURATION THROUGH AVAILABLE PRESETS











#### **ACCESSORIES**



# **RECOMMENDED CONFIGURATION**



# THE BEST COMBINATION

The best experience of Xcellence DISCO systems is reached with Amate Audio's HD Series amplifiers and DSP206/608 digital signal processors. Factory presets are available to setup the system in a short time.







**DSP Series** – digital loudspeakers management system