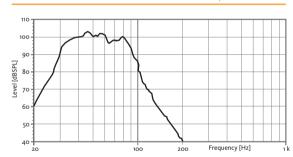

| 1.5 mm steel                                                                       |
| Input connectors                                                           | 2x NL4MPR Neutrik® Speakon                                                         |



SIDE VIEW



FRONTAL VIEW WITHOUT GRILLE



REAR VIEW



BOTTOM VIEW



TOP VIEW



CONNECTION PANEL







# **RECOMMENDED PRESETS** With external Amate Audio DSP



LPF80

LPF 80 Hz

# LPF80+3

LPF 80 Hz + 3dB boost

#### LPF90

LPF 90 Hz

# LPF90+3

LPF 90 Hz + 3dB boost

#### LPF100

LPF 100 Hz

# LPF100+3

LPF 100 Hz + 3dB boost





LPF110

# LPF 110 Hz LPF110+3

LPF 110 Hz + 3dB boost

# LPF120

LPF 120 Hz

# LPF120+3

LPF 120 Hz + 3dB boost



# FREQUENCY RESPONSE 1W/1m

With external Amate Audio DSP & HD4000 Amplifier



# **CAD DRAWING SCHEME**



# CARDIOID CONFIGURATION THROUGH AVAILABLE PRESETS











#### **ACCESSORIES**



# **RECOMMENDED CONFIGURATION**



# THE BEST COMBINATION

The best experience of Xcellence DISCO systems is reached with Amate Audio's HD Series amplifiers and DSP206/608 digital signal processors. Factory presets are available to setup the system in a short time.







**DSP Series** – digital loudspeakers management system