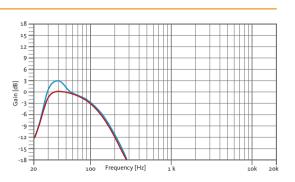

# **RECOMMENDED PRESETS** With external Amate Audio DSP

LPF80

LPF 80 Hz

# LPF80+3

LPF 80 Hz + 3dB boost

#### LPF90

LPF 90 Hz

# LPF90+3

LPF 90 Hz + 3dB boost