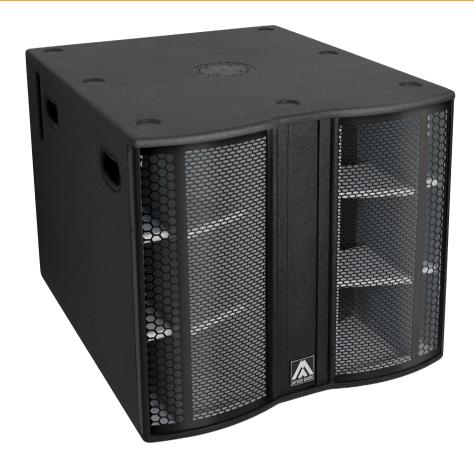

Experience the ultimate transducer technology in this 21" in our original bandpass/hornloaded configuration.

The X21D provides an impressive low frequency response,
without compromising the punch performance, saving the need of double 15" subs.

#### TRANSDUCER TECHNOLOGY

Passive subwoofer composed by one **5.3-inch** voice coil, neodymium magnet, last-generation 21" loudspeaker loaded in our original bandpass tuned enclosure design with laminar ports.

#### **DESIGN & ACCESSORIES**

Unique design in black & grey colour.

Connectors are placed on an inclined plane to increase protection against rain or moisture.

M10 plate socket provided at the top side for full-range enclosure stacking.

Ergonomic handles for an easy handling.

Baltic birch plywood wooden cabinet with Polyurea® coating, offering maximum reliability and strength for high demanding applications.

# LONG-TERM RELIABILITY

We have invested in, and applied, the very best knowledge, materials and technology to deliver the ultimate product. Every detail has been considered, featuring the new steel grille with custom punch hole, smart accessories for a trouble-free installation, and the new double-colour Polyurea® coating, not only do they contribute to an extraordinary look, they also look forward high protection and resilience.