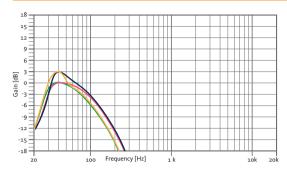

| 668 x 749 x 900 mm                                                                 |
| Finish                                                                     | Multilayer baltic birch plywood with high resistant black & grey Polyurea® coating |
| Grille                                                                     | 1.5 mm steel                                                                       |
| Input connectors                                                           | 2x NL4MPR Neutrik® Speakon                                                         |



SIDE VIEW



FRONTAL VIEW WITHOUT GRILLE



REAR VIEW



BOTTOM VIEW



TOP VIEW



CONNECTION PANEL







# **RECOMMENDED PRESETS** With external Amate Audio DSP



LPF80

LPF 80 Hz

# LPF80+3

LPF 80 Hz + 3dB boost

#### LPF90

LPF 90 Hz

# LPF90+3

LPF 90 Hz + 3dB boost

#### LPF100

LPF 100 Hz

# LPF100+3

LPF 100 Hz + 3dB boost





LPF110

# LPF 110 Hz LPF110+3

LPF 110 Hz + 3dB boost

# LPF120

LPF 120 Hz

# LPF120+3

LPF 120 Hz + 3dB boost



# FREQUENCY RESPONSE 1W/1m

With external Amate Audio DSP & HD4000 Amplifier



# **CAD DRAWING SCHEME**



# CARDIOID CONFIGURATION THROUGH AVAILABLE PRESETS











#### **ACCESSORIES**



# **RECOMMENDED CONFIGURATION**



# THE BEST COMBINATION

The best experience of Xcellence DISCO systems is reached with Amate Audio's HD Series amplifiers and DSP206/608 digital signal processors. Factory presets are available to setup the system in a short time.







**DSP Series** – digital loudspeakers mana