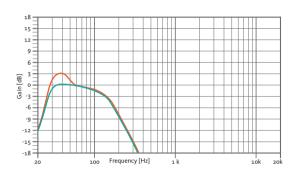

# LPF 110 Hz LPF110+3

LPF 110 Hz + 3dB boost

# LPF120

LPF 120 Hz

# LPF120+3

LPF 120 Hz + 3dB boost