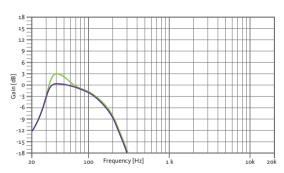

| Multilayer baltic birch plywood with high resistant black & grey Polyurea® coating |
| Grille                                                                     | 1.5 mm steel                                                                       |
| Input connectors                                                           | 2x NL4MPR Neutrik® Speakon                                                         |



SIDE VIEW



FRONTAL VIEW WITHOUT GRILLE



REAR VIEW



BOTTOM VIEW



TOP VIEW



CONNECTION PANEL







# **RECOMMENDED PRESETS** With external Amate Audio DSP



LPF80

LPF 80 Hz

# LPF80+3

LPF 80 Hz + 3dB boost

#### LPF90

LPF 90 Hz

# LPF90+3

LPF 90 Hz + 3dB boost

#### LPF100

LPF 100 Hz

# LPF100+3

LPF 100 Hz + 3dB boost





LPF110

# LPF 110 Hz LPF110+3

LPF 110 Hz + 3dB boost

# LPF120

LPF 120 Hz

# LPF120+3

LPF 120 Hz + 3dB boost



# FREQUENCY RESPONSE 1W/1m

With external Amate Audio DSP & HD4000 Amplifier



# **CAD DRAWING SCHEME**



# CARDIOID CONFIGURATION THROUGH AVAILABLE PRESETS











#### **ACCESSORIES**



# **RECOMMENDED CONFIGURATION**



# THE BEST COMBINATION

The best experience of Xcellence DISCO systems is reached with Amate Audio's HD Series amplifiers and DSP206/608 digital signal processors. Factory presets are available to setup the system in a short time.







**DSP Series** – digital loudspeakers management system