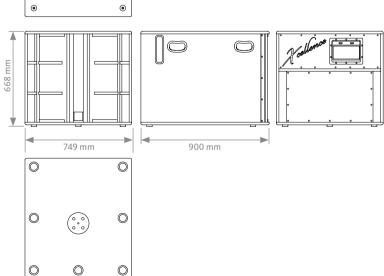

# **TECHNICAL FEATURES**

| Power (musical program)                                                    | 3600 W                                                                             |
|----------------------------------------------------------------------------|------------------------------------------------------------------------------------|
| Power (AES)                                                                | 1800 W                                                                             |
| Nominal impedance                                                          | 4 Ω                                                                                |
| Crossover frequency (recommended) 80 Hz / 90 Hz / 100 Hz / 110 Hz / 120 Hz |                                                                                    |
| Frequency range (-10 dB)                                                   | 28 Hz – 140 Hz (with external DSP)                                                 |
| Directivity (HxV)                                                          | Omnidirectional                                                                    |
| Directivity factor (Q)                                                     | 1                                                                                  |
| Directivity Index (DI)                                                     | 0 dB                                                                               |
| SPL (1W/1m)                                                                | 98 dB                                                                              |
| Maximum SPL (continuous/1 m)                                               | 134 dB                                                                             |
| Maximum SPL (peak/ 1m)                                                     | 137 dB                                                                             |
| Components LF                                                              | 21" neodymium woofer (5.3" voice coil)                                             |
| Weight                                                                     | 72.9 kg                                                                            |
| Dimensions (HxWxD)                                                         | 668 x 749 x 900 mm                                                                 |
| Finish                                                                     | Multilayer baltic birch plywood with high resistant black & grey Polyurea® coating |
| Grille                                                                     | 1.5 mm steel                                                                       |
| Input connectors                                                           | 2x NL4MPR Neutrik® Speakon                                                         |

SIDE VIEW

FRONTAL VIEW WITHOUT GRILLE

REAR VIEW

BOTTOM VIEW

TOP VIEW

CONNECTION PANEL

# **CAD DRAWING SCHEME**