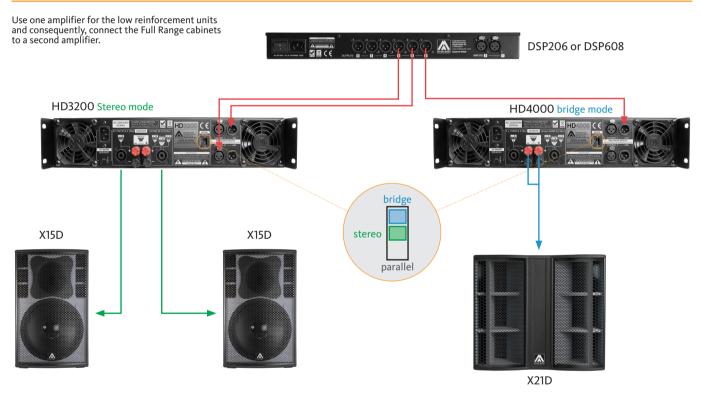

# **RECOMMENDED CONFIGURATION**

# THE BEST COMBINATION

The best experience of Xcellence DISCO systems is reached with Amate Audio's HD Series amplifiers and DSP206/608 digital signal processors. Factory presets are available to setup the system in a short time.