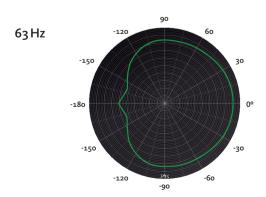

|
| Input connectors                                                           | 2x NL4MPR Neutrik® Speakon                                                         |



SIDE VIEW



FRONTAL VIEW WITHOUT GRILLE



REAR VIEW



BOTTOM VIEW



TOP VIEW



CONNECTION PANEL







# **RECOMMENDED PRESETS** With external Amate Audio DSP



LPF80

LPF 80 Hz

# LPF80+3

LPF 80 Hz + 3dB boost

#### LPF90

LPF 90 Hz

# LPF90+3

LPF 90 Hz + 3dB boost

#### LPF100

LPF 100 Hz

# LPF100+3

LPF 100 Hz + 3dB boost





LPF110

# LPF 110 Hz LPF110+3

LPF 110 Hz + 3dB boost

# LPF120

LPF 120 Hz

# LPF120+3

LPF 120 Hz + 3dB boost



# FREQUENCY RESPONSE 1W/1m

With external Amate Audio DSP & HD4000 Amplifier



# **CAD DRAWING SCHEME**



# CARDIOID CONFIGURATION THROUGH AVAILABLE PRESETS











#### **ACCESSORIES**



# **RECOMMENDED CONFIGURATION**



# THE BEST COMBINATION

The best experience of Xcellence DISCO systems is reached with Amate Audio's HD Series amplifiers and DSP206/608 digital signal processors. Factory presets are available to setup the system in a short time.







**DSP Series** – digital loudspeakers management system