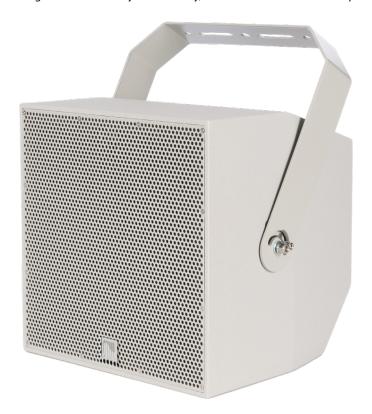

## **Rigid & Coated Weatherproof Loudspeakers**

RC 8 polyvinyl board cabinet loudspeaker with hydrophobically-treated grill

RC 8 is a rigid construction outdoor loudspeaker with tough weather-proof coating.

Loudspeaker is IP55 rated and is designed for all-weather use in stadiums, parking lots, outdoor venues, swimming pools and other areas with similar conditions. RC 8 is capable of producing high sound pressure with equipped 8"/1" coaxial speaker, wide dispersion angle both horizontally and vertically, internal 100V transformer and passive crossover.

| Technical Specifications | RC 8                                                       |
|--------------------------|------------------------------------------------------------|
| Rated power              | 180 W                                                      |
| Sensitivity              | 98 dB 1W/1M                                                |
| Maximum SPL              | 126 dB                                                     |
| Impedance                | 8 Ω                                                        |
| Driver size              | 8" low frequency / 1" high frequency, coaxial              |
| Crossover                | Passive                                                    |
| Frequency response       | 75 Hz - 20 KHz                                             |
| Transformer power taps   | 100 V: 120 W / 60 W / 30 W                                 |
|                          | 70 V: 120 W / 60 W / 30 W / 15 W                           |
| Dispersion               | 110° x 110°                                                |
| Protection               | IP55                                                       |
| Dimensions               | 299 x 310 x 299 mm                                         |
| Weight                   | 11.5 kg                                                    |
| Material                 | Body: water-resistant polyvinyl board with texture coating |
|                          | Grill: steel, hydrophobically-treated                      |
| Colour                   | Agate grey (RAL 7038)                                      |