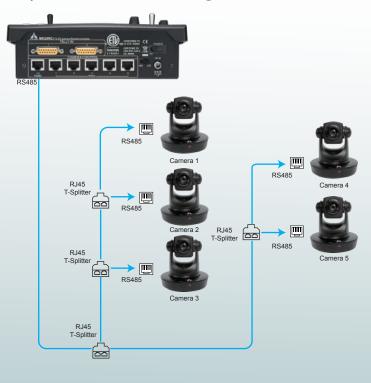

## **Daisy Chain Control Configuration**

## **Communication Port Select Switch**

Features a Communication Port Select Switch for instant switch between RS422 and RS485 standard serial interfaces allowing point-to-point mode or daisy-chain mode.