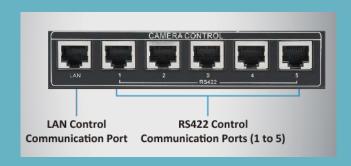

## **Communication Port Select Switch**

Features a Communication Port Select Switch for instant switch between RS422 and RS485 standard serial interfaces allowing point-to-point mode or daisy-chain mode.

## **Point to Point Control Configuration**

## **Daisy Chain Control Configuration**

## **Long Range Signal Transmission**

MK20HD supports RS422 and RS485 standard serial interface for long range signal transmission for up to 1000 meter

Asystems offers the MK20HD multi-directional full high-definition camera for use with the AV series video switchers and editing consoles. The unit offers real-time PTZ with wide rotation angle as well as a 30x optical zoom. Output connection is achieved via CAT 5 digital video in SDI and HDMI formats. The MK20HD also supports HD-SDI (optional). The camera can be controlled via RS422 and RS485 protocols and is compatible with the Asystems MK20RC remote control.