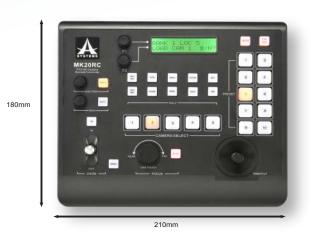

## MK20RC

| Features            | Туре                 | Descriptions                                                                                                                                                                                 |
|---------------------|----------------------|----------------------------------------------------------------------------------------------------------------------------------------------------------------------------------------------|
| Pan & Tilt Joystick | Analog               | Variable speed (3 speed);<br>reversible Y-Axis (Tilt)                                                                                                                                        |
| Focus               | Rotary Knob (Manual) | Variable speed knob                                                                                                                                                                          |
|                     | Auto                 | Button, enable auto focus.                                                                                                                                                                   |
| Zoom                | Auto                 | Variable speed (3 speed)                                                                                                                                                                     |
|                     | Hi                   | Fixed high speed zoom                                                                                                                                                                        |
|                     | Lo                   | Fixed low speed zoom                                                                                                                                                                         |
| Camera Support      |                      | 5                                                                                                                                                                                            |
| Preset Memory       |                      | 30, 10 hot key presets & 10 PTZ camera position presets                                                                                                                                      |
| Tally Light         | DA15                 | x2, PGM & PVW                                                                                                                                                                                |
| Communication       | RJ-45                | RS422 x5                                                                                                                                                                                     |
| Communication       | RJ-45                | RS485 x1 (up to 1000m, Daisy Chain 5 cameras)                                                                                                                                                |
| Top Panel Functions |                      | WHT BAL, AE, Shutter, Iris, Control Enable, Mute, Preset 1~10, Set, Camera 1~5 Select, White Balance, Gain, AWC, Scene, Menu, Bank, Enter, Save, ESC, Del, F1, F2, Pan, Tilt, Focus and Zoom |
| Power               |                      | DC 12V TBD A, external power adapter                                                                                                                                                         |
| Dimensions          | WxDxH                | 210mm x 180mm x 66mm                                                                                                                                                                         |