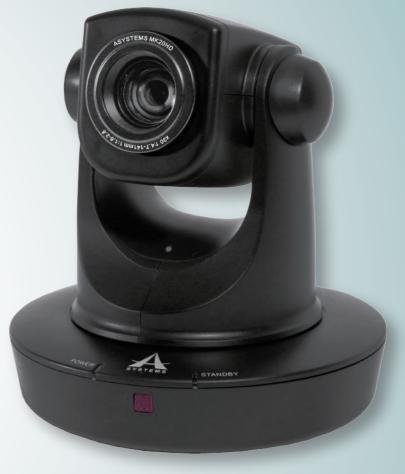

#### MK20HD

- Ultra quiet direct pan and tilt drives
- Pan/tilt rotation angle: Horizontal 360° / Vertical 125° 30x optical zoom
- HDMI, CAT 5/6 HDMI and HD-SDI output formats
- Supports RS422 and RS485 remote control
- CAT5/6 HDMI Output
- 1/2.8" CMOS 2.4 Megapixel Sensor
- Continuous 360° pan

#### 30x Optical Zoom

MK20HD is a compact, robotic, full HD camera integrated with a pan-tilt head and featuring a 1/2.8" HD 2.4 Megapixel CMOS image sensor and a wide focal ratio of 1.6 to 2.8 coupled with 30x optical zoom.

## **Long Range Signal Transmission**

MK20HD supports RS422 and RS485 standard serial interface for long range signal transmission for up to 1000 meter

Asystems offers the MK20HD multi-directional full high-definition camera for use with the AV series video switchers and editing consoles. The unit offers real-time PTZ with wide rotation angle as well as a 30x optical zoom. Output connection is achieved via CAT 5 digital video in SDI and HDMI formats. The MK20HD also supports HD-SDI (optional). The camera can be controlled via RS422 and RS485 protocols and is compatible with the Asystems MK20RC remote control.