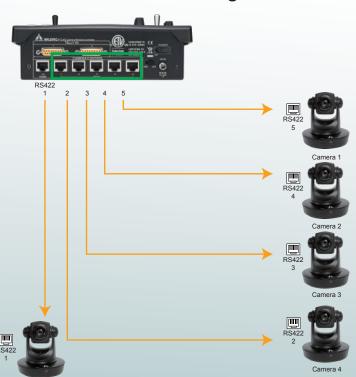

## **Point to Point Control Configuration**

## **Communication Port Select Switch**

Features a Communication Port Select Switch for instant switch between RS422 and RS485 standard serial interfaces allowing point-to-point mode or daisy-chain mode.