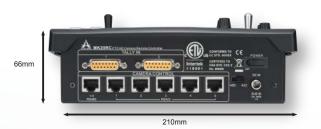

## MK20RC

| Features            | Туре                 | Descriptions                                                                                                                                                                                 |
|---------------------|----------------------|----------------------------------------------------------------------------------------------------------------------------------------------------------------------------------------------|
| Pan & Tilt Joystick | Analog               | Variable speed (3 speed);<br>reversible Y-Axis (Tilt)                                                                                                                                        |
| Focus               | Rotary Knob (Manual) | Variable speed knob                                                                                                                                                                          |
|                     | Auto                 | Button, enable auto focus.                                                                                                                                                                   |
| Zoom                | Auto                 | Variable speed (3 speed)                                                                                                                                                                     |
|                     | Hi                   | Fixed high speed zoom                                                                                                                                                                        |
|                     | Lo                   | Fixed low speed zoom                                                                                                                                                                         |
| Camera Support      |                      | 5                                                                                                                                                                                            |
| Preset Memory       |                      | 30, 10 hot key presets & 10 PTZ camera position presets                                                                                                                                      |
| Tally Light         | DA15                 | x2, PGM & PVW                                                                                                                                                                                |
| Communication       | RJ-45                | RS422 x5                                                                                                                                                                                     |
| Communication       | RJ-45                | RS485 x1 (up to 1000m, Daisy Chain 5 cameras)                                                                                                                                                |
| Top Panel Functions |                      | WHT BAL, AE, Shutter, Iris, Control Enable, Mute, Preset 1~10, Set, Camera 1~5 Select, White Balance, Gain, AWC, Scene, Menu, Bank, Enter, Save, ESC, Del, F1, F2, Pan, Tilt, Focus and Zoom |
| Power               |                      | DC 12V TBD A, external power adapter                                                                                                                                                         |
| Dimensions          | WxDxH                | 210mm x 180mm x 66mm                                                                                                                                                                         |