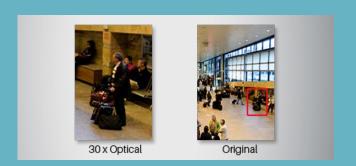

#### 30x Optical Zoom

MK20HD is a compact, robotic, full HD camera integrated with a pan-tilt head and featuring a 1/2.8" HD 2.4 Megapixel CMOS image sensor and a wide focal ratio of 1.6 to 2.8 coupled with 30x optical zoom.

## **Full HD Video Output**

Featuring an uncompromising and superior optical 30x zoom lens, the MK20HD achieves true high-quality 1080p video shooting that overflows with ambiance.