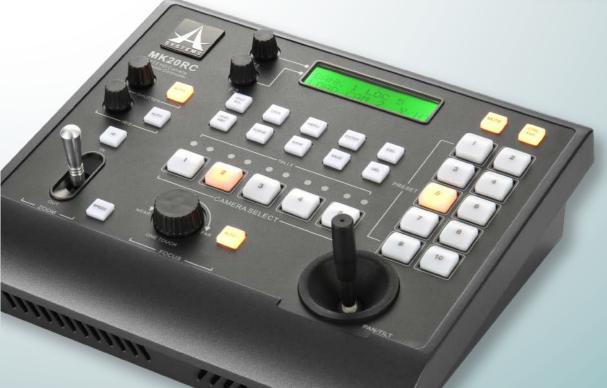

#### MK20RC

- Controls up to 5 MK20HD cameras
- 30 camera presets, 10 hot key presets & 10 PTZ camera position presets
- Supports RS-422 and RS-485 for up to 3200 feet (MK20RC-1 supports RS-422 and LAN for IP and serial connections)
- Variable pan, tilt, zoom and focus speed control by analog levers
- Reversible Y-axis Joystick
- Tally light indicators
- Compatible with select Sony VISCA PTZ cameras

## **Wide Range of Compatibility**

The MK20RC fully supports VISCA remote protocol, making it compatible with Sony's existing remote camera models. New user is guaranteed a stress free implementation into an existing setup nor worry about future remote PTZ cameras upgrade and compatibility issues.

## **Communication Port Select Switch**

Features a Communication Port Select Switch for instant switch between RS422 and RS485 standard serial interfaces allowing point-to-point mode or daisy-chain mode.