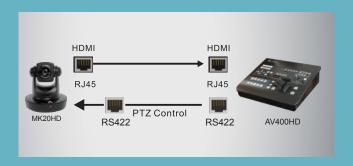

## **Communication Port Select Switch**

Features a Communication Port Select Switch for instant switch between RS422 and RS485 standard serial interfaces allowing point-to-point mode or daisy-chain mode.

## **Point to Point Control Configuration**

## **Daisy Chain Control Configuration**

## **Long Range Signal Transmission**

MK20HD supports RS422 and RS485 standard serial interface for long range signal transmission for up to 1000 meter

Asystems offers the MK20HD multi-directional full high-definition camera for use with the AV series video switchers and editing consoles. The unit offers real-time PTZ with wide rotation angle as well as a 30x optical zoom. Output connection is achieved via CAT 5 digital video in SDI and HDMI formats. The MK20HD also supports HD-SDI (optional). The camera can be controlled via RS422 and RS485 protocols and is compatible with the Asystems MK20RC remote control.