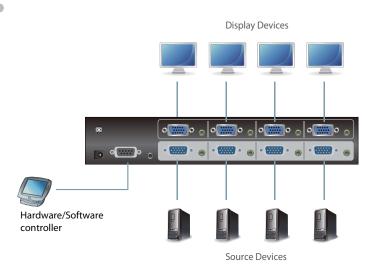

## 4 x 4 Video Matrix Switch with Audio

VM0404 4x4 Video Matrix Switch connecting four VGA source devices to four VGA monitors, displays, or projectors at the same time. It's steadfast unique features include: EDID mode selection for high compatibility, long signal range, easy source/ display switching, matrix connections.

As a Matrix Switch, each input can be independently connected to any or all outputs, and the audio and video inputs from each source device can also be switched independently, giving you the ultimate in flexibility and control in any multi-display audio/ video installation.

- Connects any of four VGA Video + Audio inputs to any of four VGA Video + Audio outputs
- Long distance transmission up to 30m
- Easily switch between multiple sources and multiple displays
- Easy Operation:
  - Front panel pushbuttons
  - RS-232 serial controller
- Superior video quality up to 1920 x 1440; VGA, SVGA, XGA, SXGA, UXGA, and WUXGA (1920 x 1200)
- Supports up to 300 MHz bandwidth for high performance video
- EDID Expert selects the optimum EDID settings for smooth power-up and highest quality display
- Built-in bi-directional RS-232 serial port for high-end system control\*
- Independent switching of audio and video sources each input can be independently connected to any or all outputs for flexibility
- Rack Mountable
- All-metal casing