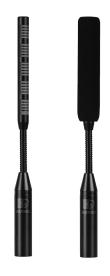

## Features

- Compact design
- Excellent sound quality & speech intelligibility
- High directivity for unwanted noise elimination
- Back electret condenser capsule
- Supercardioid pickup pattern
- Discreet blending in any interior or background
- Flexing gooseneck for directional placement
- 3-pins XLR connector base

The included windscreen reduces unwanted and popping sounds.