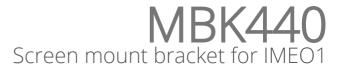

The MBK440 is a mounting bracket system for fixation of the IMEO1 soundbar on any screen with mounting points compliant to the VESA200 up to VESA600 display mounting standards. It allows easy mounting of the IMEO1 above and below the screen.

It is composed of two vertical and one horizontal bracket, the vertical brackets are attached to the screen while the horizontal bracket attaches to the included mounting bracket supplied with the IMEO1 soundbar.

The construction is made of a solid and powder-coated steel material.