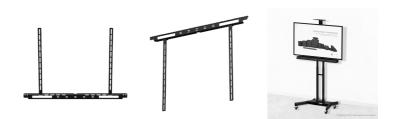

The MBK440 is a mounting bracket system for fixation of the IMEO1 soundbar on any screen with mounting points compliant to the VESA200 up to VESA600 display mounting standards. It allows easy mounting of the IMEO1 above and below the screen.

It is composed of two vertical and one horizontal bracket, the vertical brackets are attached to the screen while the horizontal bracket attaches to the included mounting bracket supplied with the IMEO1 soundbar.

## **Product Features:**

| Dimensions   |          | 900 x 44 x 30 mm (W x H x D) (Not assembled) |
|--------------|----------|----------------------------------------------|
|              |          | 900 x 640 x 30 mm (W x H x D) (Assembled)    |
| Construction |          | Steel                                        |
| Weight       |          | 2 kg                                         |
| Accessories  | Included | Mounting bracket                             |