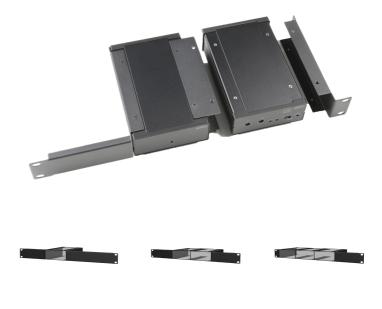

In combination with the MBS1xx series, extended assembly possibilities are offered to allow them to be fixed underneath tables or desks, assembled above drop ceilings or mounted to 19" equipment racks. The mechanic construction for each of these products is identical, allowing a combined installation for various products.

## Variants:

- MBS101T Mounts one unit to a flat surface
- MBS101R Mounts one unit into a 19" equipment rack (1 HE)
- MBS102R Mounts two units into a 19" equipment rack (1 HE)
- MBS103R Mounts three units into a 19" equipment rack (1 HE)
- MBS104R Mounts four units into a 19" equipment rack (1 HE)