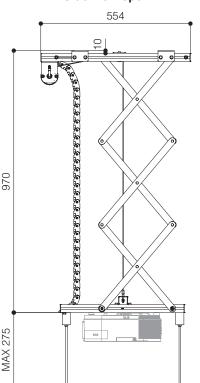

### Side view closed

Side view open

### TECHNICAL SPECIFICATIONS

POWER SUPPLY
MAXIMUM CONSUMPTION
TORQUE
MOTOR SPEED
DIMENSIONS LIFT CLOSED
DIMENSIONS LIFT OPENED
MOUNTING PLATE TOTAL DIMENSIONS
MOUNTING PLATE UPPER INTERNAL DIMENSIONS
MAXIMUM SIZE FIXING POINTS OF PROJECTOR
MAXIMUM PROJECTOR DIMENSIONS
MAXIMUM CAPACITY
NET WEIGHT OF THE PROJECTOR LIFT
CABLE GATHERING SYSTEM (internal dimensions)

220-230V - 50HZ

156 W

10 Nm

575x155x554 (WxHxD in mm)

575x970x554 (WxHxD in mm)

420x450 (WxD in mm)

350x450 (WxD in mm)

320x350 (WxD in mm)