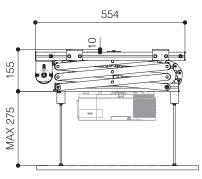

## Maximum size projector anchoring points

### TECHNICAL SPECIFICATIONS

POWER SUPPLY
MAXIMUM CONSUMPTION
TORQUE
MOTOR SPEED
DIMENSIONS LIFT CLOSED
DIMENSIONS LIFT OPENED
MOUNTING PLATE TOTAL DIMENSIONS
MOUNTING PLATE UPPER INTERNAL DIMENSIONS
MAXIMUM SIZE FIXING POINTS OF PROJECTOR
MAXIMUM PROJECTOR DIMENSIONS
MAXIMUM CAPACITY
NET WEIGHT OF THE PROJECTOR LIFT
CABLE GATHERING SYSTEM (internal dimensions)

220-230V - 50HZ

156 W

10 Nm

575x155x554 (WxHxD in mm)

575x970x554 (WxHxD in mm)

420x450 (WxD in mm)

350x450 (WxD in mm)

320x350 (WxD in mm)