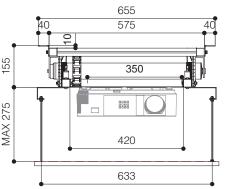

# Frontal view closed

### TECHNICAL SPECIFICATIONS

POWER SUPPLY
MAXIMUM CONSUMPTION
TORQUE
MOTOR SPEED
DIMENSIONS LIFT CLOSED
DIMENSIONS LIFT OPENED
MOUNTING PLATE TOTAL DIMENSIONS
MOUNTING PLATE UPPER INTERNAL DIMENSIONS
MAXIMUM SIZE FIXING POINTS OF PROJECTOR
MAXIMUM PROJECTOR DIMENSIONS
MAXIMUM CAPACITY
NET WEIGHT OF THE PROJECTOR LIFT
CABLE GATHERING SYSTEM (internal dimensions)

220-230V - 50HZ

156 W

10 Nm

575x155x554 (WxHxD in mm)

575x970x554 (WxHxD in mm)

420x450 (WxD in mm)

350x450 (WxD in mm)

320x350 (WxD in mm)