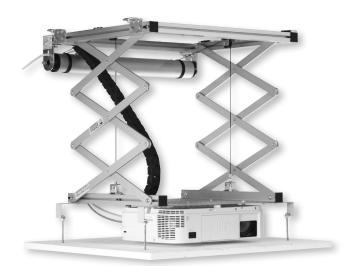

The **PROJECTOR LIFT SI-100** is a versatile product that enables the installation of projectors in environments where particular aesthetical solutions are needed.

The product has been developed to be installed inside false ceilings in order to hide projector, lift and cables, thus granting the best aesthetic and practical solution.

SI-100 is supplied with an extremely silent motor that allows a descent from a minimum of 16 cm. to a maximum extent of 97 cm.

An interesting element of this lift is a cable gathering system with a raceway where to put the cables of the projector, so they will be hidden and tidy gathered together when the projector lift is moving. The lift is supplied with **safety screws**.