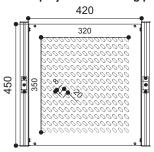

## Maximum size projector anchoring points

### TECHNICAL SPECIFICATIONS

POWER SUPPLY
MAXIMUM CONSUMPTION
TORQUE
MOTOR SPEED
DIMENSIONS LIFT CLOSED
DIMENSIONS LIFT OPENED
MOUNTING PLATE TOTAL DIMENSIONS
MOUNTING PLATE UPPER INTERNAL DIMENSIONS
MAXIMUM SIZE FIXING POINTS OF PROJECTOR
MAXIMUM PROJECTOR DIMENSIONS
MAXIMUM CAPACITY
NET WEIGHT OF THE PROJECTOR LIFT
CABLE GATHERING SYSTEM (internal dimensions)

220-230V - 50HZ

156 W

10 Nm

575x155x554 (WxHxD in mm)

575x970x554 (WxHxD in mm)

420x450 (WxD in mm)

350x450 (WxD in mm)

320x350 (WxD in mm)