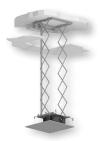

tion of the projectors in environments where particular aesthetical solutions are needed.

SI-200 is supplied with an extremely silent motor that allows a descent from a minimum of 24 cm. to a maximum extent of 196 cm. Moreover, the SI-200 is supplied with a particular system that allows an easy fixing of a panel of your false ceiling by the threaded bars whose height is adjustable. One more interesting element of this lift has a cable gathering system with a raceway where to put the cables of the projector, so they will be hidden and tidy gathered together when the projector lift is

going up.
The lift is supplied with **safety screws**.

\* Ceiling cover plate is NOT included

## Frontal view closed



## Side view closed



Side view open



Maximum size projector anchoring points







## Optionals:

- Ceiling tile holder CT-570
- Kit RF remote control with external receiver
- Interface switch 12 volt
- Low voltage contact interface

|                                              | TECHNICAL SPECIFICATIONS |
|----------------------------------------------|--------------------------|
|                                              |                          |
| POWER SUPPLY                                 |                          |
| MAXIMUM CONSUMPTION                          |                          |
| TORQUE                                       |                          |
| MOTOR SPEED                                  |                          |
| MINIMUM DIMENSIONS LIFT CLOSED               |                          |
| DIMENSIONS LIFT OPENED