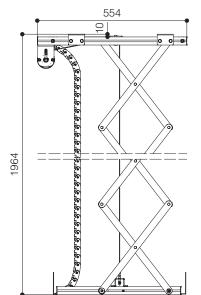

## Side view closed

Side view open

Maximum size projector anchoring points

220-230V - 50HZ

156 W

MAX 275

10 Nm

575x240x554 (WxHxD in mm)

575x1964x554 (WxHxD in mm)

420x450 (WxD in mm)

350x450 (WxD in mm)