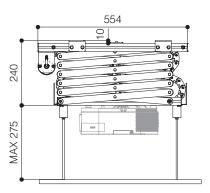

## Side view closed

Side view open

Maximum size projector anchoring points

220-230V - 50HZ

156 W

MAX 275

10 Nm

575x240x554 (WxHxD in mm)

575x1964x554 (WxHxD in mm)

420x450 (WxD in mm)

350x450 (WxD in mm)