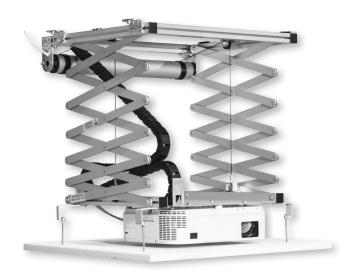

The PROJECTOR LIFT SI-200 is a longer lift that enables the installation of the projectors in environments where particular aesthetical solutions are needed.

SI-200 is supplied with an extremely silent motor that allows a descent from a minimum of 24 cm. to a maximum extent of 196 cm. Moreover, the SI-200 is supplied with a particular system that allows an easy fixing of a panel of your false ceiling by the threaded bars whose height is adjustable. One more interesting element of this lift has a cable gathering system with a raceway where to put the cables of the projector, so they will be hidden and tidy gathered together when the projector lift is

going up.
The lift is supplied with **safety screws**.

\* Ceiling cover plate is NOT included