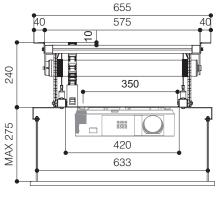

## Frontal view closed

220-230V - 50HZ

156 W

MAX 275

10 Nm

575x240x554 (WxHxD in mm)

575x1964x554 (WxHxD in mm)

420x450 (WxD in mm)

350x450 (WxD in mm)