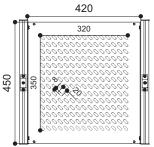

## Side view closed

Side view open

Maximum size projector anchoring points

## Optionals:

- Ceiling tile holder CT-570
- Kit RF remote control with external receiver
- Interface switch 12 volt
- Low voltage contact interface

|                                              | TECHNICAL SPECIFICATIONS |
|----------------------------------------------|--------------------------|
|                                              |                          |
| POWER SUPPLY                                 |                          |
| MAXIMUM CONSUMPTION                          |                          |
| TORQUE                                       |                          |
| MOTOR SPEED                                  |                          |
| MINIMUM DIMENSIONS LIFT CLOSED               |                          |
| DIMENSIONS LIFT OPENED                       |                          |
| MOUNTIN G PLATE TOTAL DIMENSIONS             |                          |
| MOUNING PLATE UPPER INTERNAL DIMENSIONS      |                          |
| MAXIMUM SIZE FIXING POINTS OF PROJECTOR      |                          |
| MAXIMUM PROJECTOR DIMENSIONS                 |                          |
| MAXIMUM CAPACITY                             |                          |
| NET WEIGHT OF THE PROJECTOR LIFT             |                          |
| CABLE GATHERING SYSTEM (internal dimensions) |                          |
|                                              |                          |

220-230V - 50HZ

156 W

MAX 275

10 Nm

575x240x554 (WxHxD in mm)

575x1964x554 (WxHxD in mm)

420x450 (WxD in mm)

350x450 (WxD in mm)

320x350 (WxD in mm)

560x550 (WxD in mm)

15 Kg

15 Kg

20x18 (WxH in mm)

Warranty: 5 years on the motor - 24 months on the other components ENGINEERED LIKE NO OTHER SCREEN IN THE WORLD

www.screenint.com