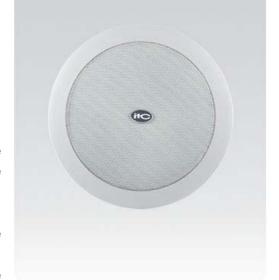

## T-205A Ceiling Loudspeaker

#### **Features**

- Built-in 100v/70v transformer
- In-ceiling type loudspeaker
- 5" +1.5" coaxial speaker unit
- Power taps 1.25W, 2.5W, 5W & 10W @100V
- Metal grille & ABS baffle
- Paint in RAL9016 white

#### **Description**

The T-205A is a ceiling speaker built-in 70v/100v transformer. The 70v/100v transformer technique reduces line losses on longer distance and allows easy parallel connection of multiple loudspeakers.

The built-in 5"+1.5" coaxial speaker driver is designed of wide frequency response 80-20kHz, the multiple power taps 1.25W, 2.5W, 5W & 10W are helpful for different applications varies from room size



and ambient noise surroundings. The metal grille and ABS baffle are painted in attractive RAL9016 white color. Its flush mount type makes the easy and secure installation.

It is ideal choice for industrial and commercial applications in hotel, school, office and factory where background music and paging is needed.

#### **Specification**

| į                          |                                                                                      |
|----------------------------|--------------------------------------------------------------------------------------|
| Model                      | T-205A                                                                               |
| Power Taps @100V           | 1.25W, 2.5W, 5W, 10W