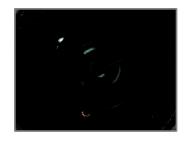

| Baffle: ABS, White Grille: Steel, White                                              |
| Speaker Driver             | 5" ×1 1.5" ×1                                                                        |
| Cutout Size                | 180mm                                                                                |
| Dimensions                 | 202 ×98mm                                                                            |
| Weight                     | 0.8Kg                                                                                |
| Mounting                   | Flush-mount dog ears                                                                 |

Website: www.itc-pa.com.cn; Mail: info@itc-pa.com.cn



# T-205A Ceiling Loudspeaker

#### Appearance:













### **Frequency Response**