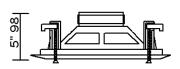

#### **Specification**

| į                          |                                                                                      |
|----------------------------|--------------------------------------------------------------------------------------|
| Model                      | T-205A                                                                               |
| Power Taps @100V           | 1.25W, 2.5W, 5W, 10W                                                                 |
| Power Taps @70V            | 0.65W,1.25W, 2.5W, 5W                                                                |
| Impedance                  | Black:Com Blue:1K $\Omega$ Brown: 2K $\Omega$ Yellow: 4K $\Omega$ Green: 8K $\Omega$ |
| SPL(1W/1M)                 | 89dB                                                                                 |
| Max.SPL (Rated W/1M)       | 99dB                                                                                 |
| Frequency Response (-10dB) | 80-20KHz                                                                             |
| Finish                     | Baffle: ABS, White Grille: Steel, White                                              |
| Speaker Driver             | 5" ×1 1.5" ×1                                                                        |
| Cutout Size                | 180mm                                                                                |
| Dimensions                 | 202 ×98mm                                                                            |
| Weight                     | 0.8Kg                                                                                |
| Mounting                   | Flush-mount dog ears                                                                 |

#### Appearance: