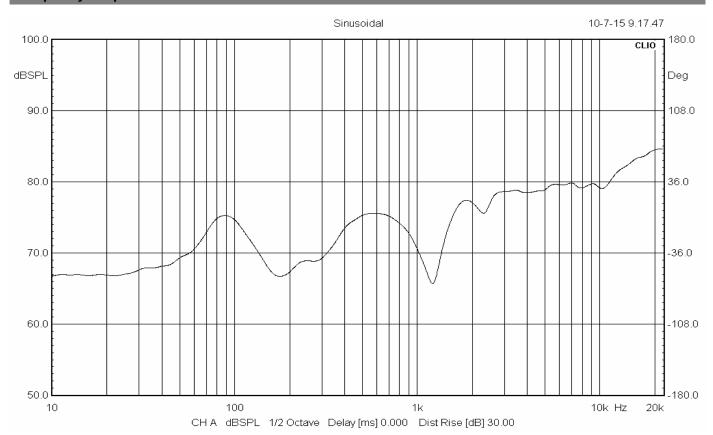

lle: Steel, White                                              |
| Speaker Driver             | 5" ×1 1.5" ×1                                                                        |
| Cutout Size                | 180mm                                                                                |
| Dimensions                 | 202 ×98mm                                                                            |
| Weight                     | 0.8Kg                                                                                |
| Mounting                   | Flush-mount dog ears                                                                 |

Website: www.itc-pa.com.cn; Mail: info@itc-pa.com.cn



# T-205A Ceiling Loudspeaker

#### Appearance:













### **Frequency Response**