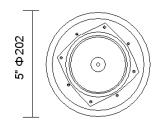

#### **Specification**

| į                          |                                                                                      |
|----------------------------|--------------------------------------------------------------------------------------|
| Model                      | T-205A                                                                               |
| Power Taps @100V           | 1.25W, 2.5W, 5W, 10W                                                                 |
| Power Taps @70V            | 0.65W,1.25W, 2.5W, 5W                                                                |
| Impedance                  | Black:Com Blue:1K $\Omega$ Brown: 2K $\Omega$ Yellow: 4K $\Omega$ Green: 8K $\Omega$ |
| SPL(1W/1M)                 | 89dB                                                                                 |
| Max.SPL (Rated W/1M)       | 99dB                                                                                 |
| Frequency Response (-10dB) | 80-20KHz                                                                             |
| Finish                     | Baffle: ABS, White Grille: Steel, White                                              |
| Speaker Driver             | 5" ×1 1.5" ×1                                                                        |
| Cutout Size                | 180mm                                                                                |
| Dimensions                 | 202 ×98mm                                                                            |
| Weight                     | 0.8Kg                                                                                |
| Mounting                   | Flush-mount dog ears                                                                 |