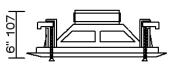

#### **Specification**

| Model                      | T-206A                                             |
|----------------------------|----------------------------------------------------|
| Power Taps @100V           | 2.5W, 5W, 10W, 20W                                 |
| Power Taps @70V            | 1.25W , 2.5W, 5W,10W                               |
| Impedance                  | Black:Com Blue:500Ω Brown:1KΩ Yellow:2KΩ Green:4KΩ |
| SPL(1W/1M)                 | 92dB                                               |
| Max.SPL (Rated W/1M)       | 105dB                                              |
| Frequency Response (-10dB) | 70-20KHz                                           |
| Finish                     | Baffle: ABS, White Grille: Steel, White            |
| Speaker Driver             | 6" ×1 1.5" ×1                                      |
| Cutout Size                | 208mm                                              |
| Dimensions                 | 232 ×107mm                                         |
| Weight                     | 1.2Kg                                              |
| Mounting                   | Flush-mount dog ears                               |

#### Appearance: