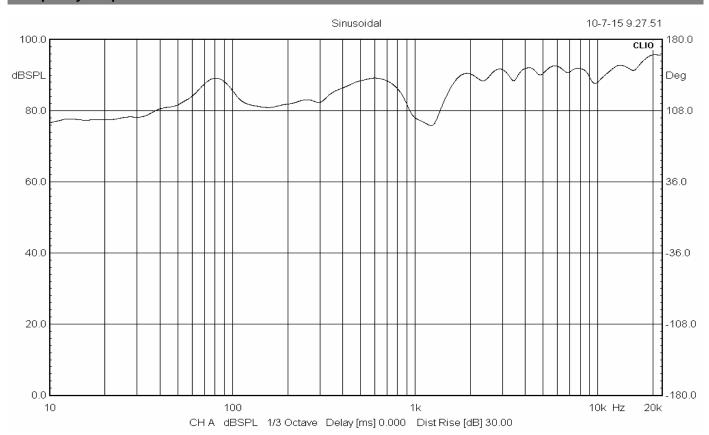

W/1M)       | 105dB                                              |
| Frequency Response (-10dB) | 70-20KHz                                           |
| Finish                     | Baffle: ABS, White Grille: Steel, White            |
| Speaker Driver             | 6" ×1 1.5" ×1                                      |
| Cutout Size                | 208mm                                              |
| Dimensions                 | 232 ×107mm                                         |
| Weight                     | 1.2Kg                                              |
| Mounting                   | Flush-mount dog ears                               |

Website: www.itc-pa.com.cn; Mail: info@itc-pa.com.cn



# T-206A Ceiling Loudspeaker

#### Appearance:













### **Frequency Response**