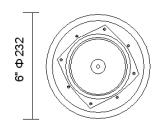

#### **Specification**

| Model                      | T-206A                                             |
|----------------------------|----------------------------------------------------|
| Power Taps @100V           | 2.5W, 5W, 10W, 20W                                 |
| Power Taps @70V            | 1.25W , 2.5W, 5W,10W                               |
| Impedance                  | Black:Com Blue:500Ω Brown:1KΩ Yellow:2KΩ Green:4KΩ |
| SPL(1W/1M)                 | 92dB                                               |
| Max.SPL (Rated W/1M)       | 105dB                                              |
| Frequency Response (-10dB) | 70-20KHz                                           |
| Finish                     | Baffle: ABS, White Grille: Steel, White            |
| Speaker Driver             | 6" ×1 1.5" ×1                                      |
| Cutout Size                | 208mm                                              |
| Dimensions                 | 232 ×107mm                                         |
| Weight                     | 1.2Kg                                              |
| Mounting                   | Flush-mount dog ears                               |