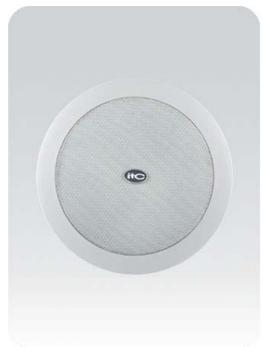

## T-206A Ceiling Loudspeaker

#### **Description**

The T-206A is a ceiling speaker built-in 70v/100v transformer. The 70v/100v transformer technique reduces line losses on longer distance and allows easy parallel connection of multiple loudspeakers.

ambient noise surroundings. The metal grille and ABS baffle are painted in attractive RAL9016 white color. Its flush mount type makes the easy and secure installation.

It is ideal choice for industrial and commercial applications in hotel, school, office and factory where background music and paging is needed.

#### Appearance: