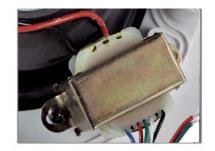

#### **Description**

The T-208A is a ceiling speaker built-in 70v/100v transformer. The 70v/100v transformer technique reduces line losses on longer distance and allows easy parallel connection of multiple loudspeakers.