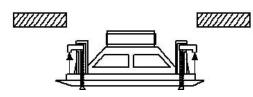

and ambient noise surroundings. The metal grille and ABS baffle are painted in attractive RAL9016 white color. Its flush mount type makes the easy and secure installation.

It is ideal choice for industrial and commercial applications in hotel, school, office and factory where background music and paging is needed.

### **Specification**

| Model                      | T-208A                                                    |
|----------------------------|-----------------------------------------------------------|
| Power Taps @100V           | 3.75W, 7.5W, 15W, 30W                                     |
| Power Taps @70V            | 1.87W, 3.75W, 7.5W,15W                                    |
| Impedance                  | Black:Com Blue:330Ω Brown: 670Ω Yellow:1.7KΩ Green: 2.6KΩ |
| SPL(1W/1M)                 | 94dB                                                      |
| Max.SPL (Rated W/1M)       | 109dB                                                     |
| Frequency Response (-10dB) | 60-20KHz                                                  |
| Finish                     | Baffle: ABS, White Grille: Steel, White                   |
| Speaker Driver             | 8" ×1 1.5" ×1                                             |
| Cutout Size                | 245mm                                                     |
| Dimensions                 | 275 ×120mm                                                |
| Weight                     | 1.6Kg                                                     |
| Mounting                   | Flush-mount dog ears                                      |