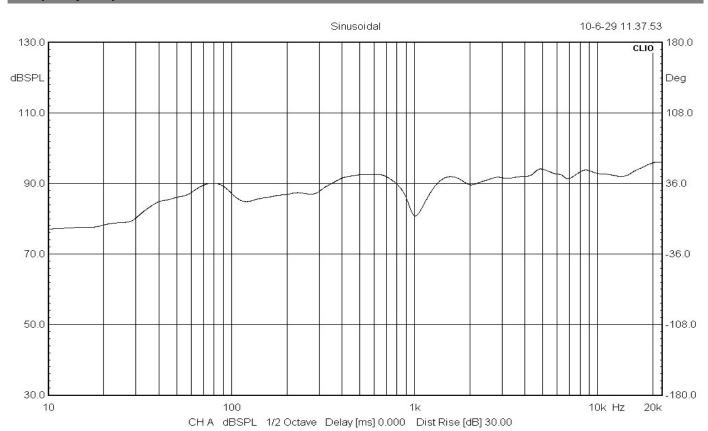

# **Frequency Response**

The built-in 8"+1.5" coaxial speaker driver is designed of wide frequency response 80-20kHz, the multiple power taps 3.75W, 7.5W, 15W & 30W are helpful for different applications varies from room size

### **Specification**

| Model                      | T-208A                                                    |
|----------------------------|-----------------------------------------------------------|
| Power Taps @100V           | 3.75W, 7.5W, 15W, 30W                                     |
| Power Taps @70V            | 1.87W, 3.75W, 7.5W,15W                                    |
| Impedance                  | Black:Com Blue:330Ω Brown: 670Ω Yellow:1.7KΩ Green: 2.6KΩ |
| SPL(1W/1M)                 | 94dB                                                      |
| Max.SPL (Rated W/1M)       | 109dB                                                     |
| Frequency Response (-10dB) | 60-20KHz                                                  |
| Finish                     | Baffle: ABS, White Grille: Steel, White                   |
| Speaker Driver             | 8" ×1 1.5" ×1                                             |
| Cutout Size                | 245mm                                                     |
| Dimensions                 | 275 ×120mm                                                |
| Weight                     | 1.6Kg                                                     |
| Mounting                   | Flush-mount dog ears                                      |