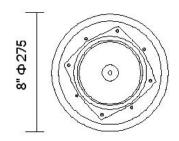

### **Specification**

| Model                      | T-208A                                                    |
|----------------------------|-----------------------------------------------------------|
| Power Taps @100V           | 3.75W, 7.5W, 15W, 30W                                     |
| Power Taps @70V            | 1.87W, 3.75W, 7.5W,15W                                    |
| Impedance                  | Black:Com Blue:330Ω Brown: 670Ω Yellow:1.7KΩ Green: 2.6KΩ |
| SPL(1W/1M)                 | 94dB                                                      |
| Max.SPL (Rated W/1M)       | 109dB                                                     |
| Frequency Response (-10dB) | 60-20KHz                                                  |
| Finish                     | Baffle: ABS, White Grille: Steel, White                   |
| Speaker Driver             | 8" ×1 1.5" ×1                                             |
| Cutout Size                | 245mm                                                     |
| Dimensions                 | 275 ×120mm                                                |
| Weight                     | 1.6Kg                                                     |
| Mounting                   | Flush-mount dog ears                                      |