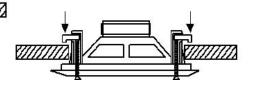

# Appearance:

### **Specification**

| Model                      | T-208A                                                    |
|----------------------------|-----------------------------------------------------------|
| Power Taps @100V           | 3.75W, 7.5W, 15W, 30W                                     |
| Power Taps @70V            | 1.87W, 3.75W, 7.5W,15W                                    |
| Impedance                  | Black:Com Blue:330Ω Brown: 670Ω Yellow:1.7KΩ Green: 2.6KΩ |
| SPL(1W/1M)                 | 94dB                                                      |
| Max.SPL (Rated W/1M)       | 109dB                                                     |
| Frequency Response (-10dB) | 60-20KHz                                                  |
| Finish                     | Baffle: ABS, White Grille: Steel, White                   |
| Speaker Driver             | 8" ×1 1.5" ×1                                             |
| Cutout Size                | 245mm                                                     |
| Dimensions                 | 275 ×120mm                                                |
| Weight                     | 1.6Kg                                                     |
| Mounting                   | Flush-mount dog ears                                      |