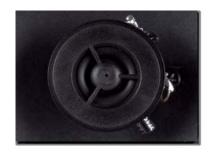

# Appearance:

#### **Features**

- Built-in 100v/70v transformer
- In-ceiling type loudspeaker
- 8" +1.5" coaxial speaker unit
- Power taps 3.75W, 7.5W, 15W & 30W @100V
- Metal grille & ABS baffle
- Paint in RAL9016 white

The built-in 8"+1.5" coaxial speaker driver is designed of wide frequency response 80-20kHz, the multiple power taps 3.75W, 7.5W, 15W & 30W are helpful for different applications varies from room size