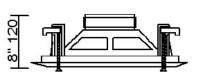

# Appearance:

### **Specification**

| Model                      | T-208A                                                    |
|----------------------------|-----------------------------------------------------------|
| Power Taps @100V           | 3.75W, 7.5W, 15W, 30W                                     |
| Power Taps @70V            | 1.87W, 3.75W, 7.5W,15W                                    |
| Impedance                  | Black:Com Blue:330Ω Brown: 670Ω Yellow:1.7KΩ Green: 2.6KΩ |
| SPL(1W/1M)                 | 94dB                                                      |
| Max.SPL (Rated W/1M)       | 109dB                                                     |
| Frequency Response (-10dB) | 60-20KHz                                                  |
| Finish                     | Baffle: ABS, White Grille: Steel, White                   |
| Speaker Driver             | 8" ×1 1.5" ×1                                             |
| Cutout Size                | 245mm                                                     |
| Dimensions                 | 275 ×120mm                                                |
| Weight                     | 1.6Kg                                                     |
| Mounting                   | Flush-mount dog ears                                      |