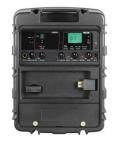

## **Specifications**

| •                  |                                                                              |
|--------------------|------------------------------------------------------------------------------|
| Power Output       | Class D, 60~102 W max.                                                       |
| Frequency Response | 50 Hz ~ 18 kHz                                                               |
| Loudspeakers       | Full-range                                                                   |
| Receivers          | UHF or ISM 5.8 GHz module × 1                                                |
| Audio Inputs       | Ø 6.3 mm Mic in, Ø 3.5 mm Line in                                            |
| Audio Outputs      | Ø 3.5 mm                                                                     |
| Audio Players      | Built-in MP3 player/recorder, plug-in Bluetooth module                       |
| Microphones        | MM-59, MM-590A (optional)                                                    |
| Volume Controls    | Each audio source has individual volume control                              |
| Other Function     | Echo on mics                                                                 |
| Alarm Siren        | Alarm sound with fade-in effect                                              |
| Power Supply       | Built-in battery compartment and DC socket for external AC power supply.     |
| Batteries          | MB-14 Lithium-ion battery set (18650 × 4)                                    |
| Standby Time       | > 10 hours                                                                   |
| Battery Indicators | 4 segment LED indicators display battery level and charging status.          |
| Patents            | Patented. Telecom and safety regulations approved.                           |
| Note               | Refer to the actual product in the event of product description discrepancy. |
|                    |                                                                              |