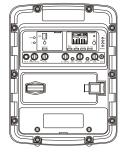

## **Specifications**

| •                  |                                                                              |
|--------------------|------------------------------------------------------------------------------|
| Power Output       | Class D, 60~102 W max.                                                       |
| Frequency Response | 50 Hz ~ 18 kHz                                                               |
| Loudspeakers       | Full-range                                                                   |
| Receivers          | UHF or ISM 5.8 GHz module × 1                                                |
| Audio Inputs       | Ø 6.3 mm Mic in, Ø 3.5 mm Line in                                            |
| Audio Outputs      | Ø 3.5 mm                                                                     |
| Audio Players      | Built-in MP3 player/recorder, plug-in Bluetooth module                       |
| Microphones        | MM-59, MM-590A (optional)                                                    |
| Volume Controls    | Each audio source has individual volume control                              |
| Other Function     | Echo on mics                                                                 |
| Alarm Siren        | Alarm sound with fade-in effect                                              |
| Power Supply       | Built-in battery compartment and DC socket for external AC power supply.     |
| Batteries          | MB-14 Lithium-ion battery set (18650 × 4)                                    |
| Standby Time       | > 10 hours                                                                   |
| Battery Indicators | 4 segment LED indicators display battery level and charging status.          |
| Patents            | Patented. Telecom and safety regulations approved.                           |
| Note               | Refer to the actual product in the event of product description discrepancy. |
|                    |                                                                              |