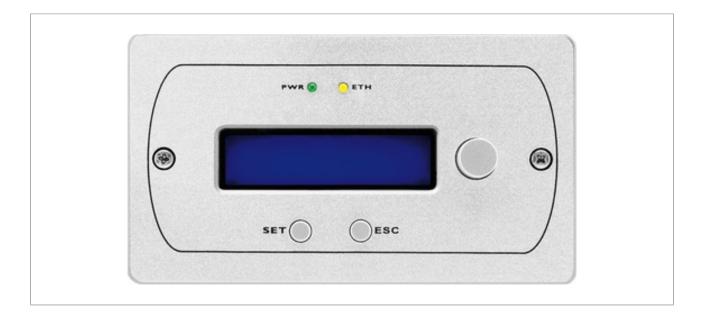

### Wall-mounted remote control panel,

for digital matrix router DRM-882LAN.

- 3 operating modes: system setup, master and zone
- Momentary push-buttons to select the 6 presets of the DRM-882LAN
- Volume control for each zone
- Gain control
- Source selection for each zone
- Auto standby (selectable)
- Lock mode
- LCD with 2 x 20 characters
- Connection to DRM-882LAN via RS485 interface
- Power supply: DC 12 V/75 mA via optional power supply PSS-1205DC
- Supplied with flush-mounted housing