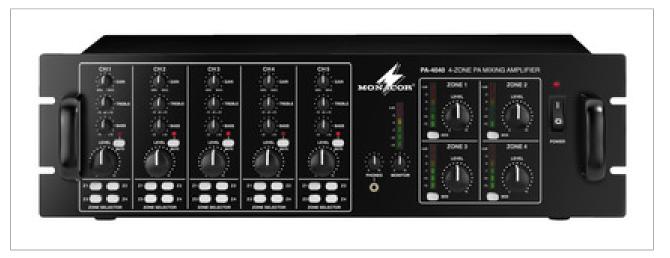

### 4-zone matrix mixing amplifier,

with professional features for general multi-room PA applications.

- 40 W per zone
- 100 V and 4/8  $\Omega$  operation
- Perfect utilisation of the capacity and reliable protection of connected speakers due to an integrated limiter
- 3 inputs microphone/line via comb. jacks
- 2 inputs line stereo via RCA jacks
- Each input channel with gain control, 2-way tone control, channel mute switch and routing switch for zones
- Microphone inputs with +15 V phantom power, to be activated as required
- Priority function for channel 1, switchable
- Independent paging input, can be routed to all zones
- 4 zone outputs, can be controlled individually
- Zone and monitor line outputs for additional amplifiers or recorders
- Connection for monitor speakers
- Level control via VU meters for zone and monitor
- Adjustable headphone output
- Temperature-controlled fan, continuously adjustable
- 230 V mains operation

#### PA-4040

S/N ratio

Connections

Peak output power  $4 \times 65 \text{ W}$ Power rating  $4 \times 40 \text{ W}$ 

Channels 5 Zones 4

Inputs 5 mV/4 k $\Omega$ , 100 mV/10 k $\Omega$  (mic/line),

100 mV/30 kΩ (line)

Frequency range 50-17,000 Hz

Integrated limiter yes

Equalizer bass  $\pm$  10 dB/100 Hz Equalizer treble  $\pm$  10 dB/10 kHz

> 65 dB (mic), > 75 dB (line)

THD < 1%

Phantom power 15 V

Mains voltage ~ 230 V

Mains frequency 50 Hz

Power consumption, operation 450 VA

Admiss. ambient temp. 0-40 °C

Width 482 mm

Height 133 mm

Depth 310 mm

Rack spaces, RS 3

Weight 15 kg

3 x combo 6.3 mm/XLR (mic/line),

2 x RCA L/R (line),

screw terminal (mix out), screw contacts (paging),

corous contracts (priority)

screw contacts (priority),

3.5 mm stereo jack (headphones), screw contacts (speaker zone), screw contacts (monitor speake