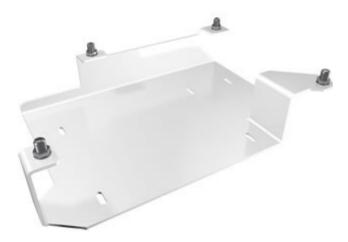

It provides a complete package for engaging learning with many new features, including two HDMI inputs, powered USB port, powerful 16W built-in speaker, improved lamp life, compact chassis and a completely new mounting system for a fast and simple set-up.