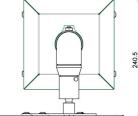

# Features

Minimum length: 1100 mm Maximum length: 1750 mm Weight: 9.55 kg Colour: White Maximum load: 25 kg Height adjustment: 40 mm Bracket/interface: Included Type bracket/interface: Universal Rotation: 360° Range bracket/interface: Max. 410 mm Ø Till function: +20° till -20° Cable duct: 35 mm Ø