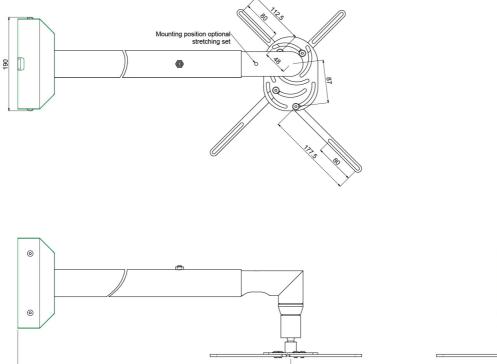

#### 002.1575 Wall mount with continuous length adjustment, 110 - 175 cm, with univ. bracket

The SmartMetals wall mounts fit virtually any projector and are available in a range of standard lengths. All models can be continuously adjusted in length and include a ball joint that can be adjusted without tools. The universal bracket and your projector can be attached to the ball joint and can be positioned to any direction. The cable duct is easily accessible from the outside and the slotted holes in the wall plate make wall mounting straightforward.

# Features

Minimum length: 1100 mm Maximum length: 1750 mm Weight: 9.55 kg Colour: White Maximum load: 25 kg Height adjustment: 40 mm Bracket/interface: Included Type bracket/interface: Universal Rotation: 360° Range bracket/interface: Max. 410 mm Ø Till function: +20° till -20° Cable duct: 35 mm Ø