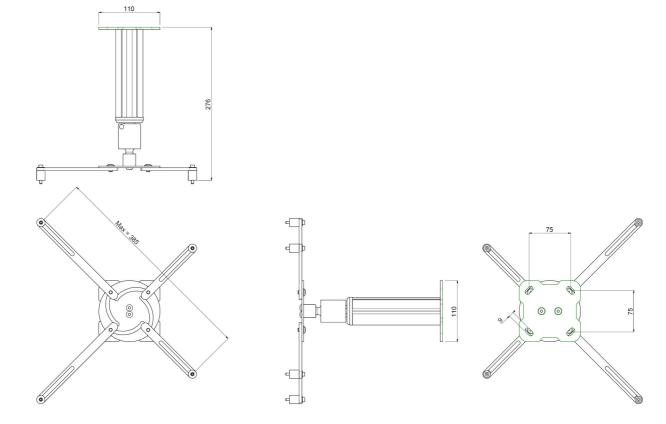

### **Features**

Maximum length: 280 mm

**Weight:** 1.80 kg **Colour:** White

Maximum load: 25 kg Bracket/interface: Included Type bracket/interface: Universal

Rotation: 360°

Range bracket/interface: Max. 385 mm  $\varnothing$ 

Tilt function: +20° till -20° Cable duct: 20 mm Ø