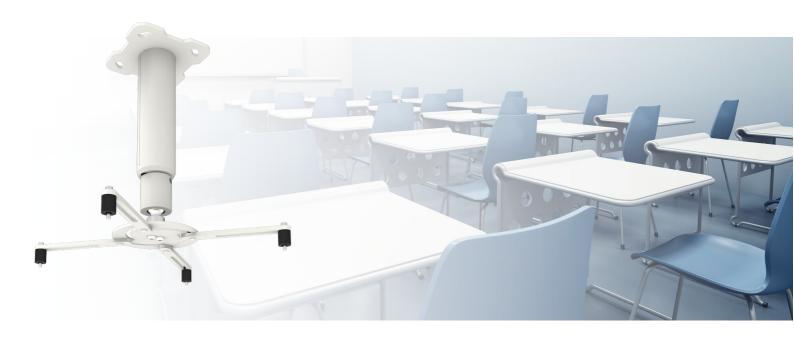

#### 002.2445 L2, WHITE 9010, fixed length 28 cm, with universal bracket

The SmartMetals ceiling mounts fit virtually any projector and are available in a range of standard lengths. All models, apart from the shortest, can be continuously adjusted in length and include a drop-down protection, ensuring that the inner and outer tube will not part. All universal tube sets include a ball joint that can be adjusted without tools. The universal bracket and your projector can be attached to the ball joint and can be positioned to any direction. The cable duct is easily accessible from the outside and the slotted holes in the ceiling plate make ceiling mounting straightforward.