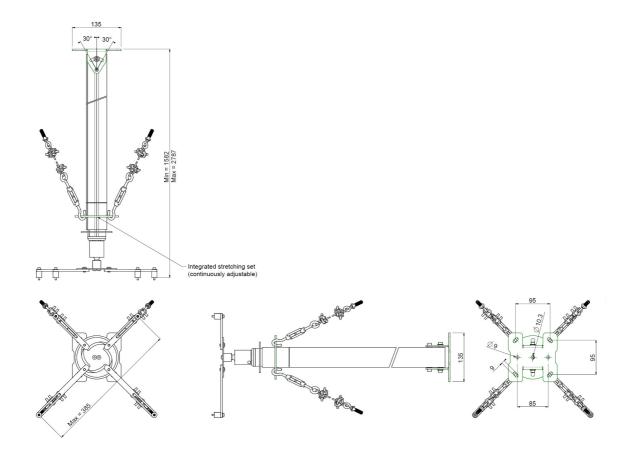

#### 002.2480 L6, WHITE 9010, 158 - 279 cm, with universal bracket

The SmartMetals ceiling mounts fit virtually any projector and are available in a range of standard lengths. All models, apart from the shortest, can be continuously adjusted in length and include a drop-down protection, ensuring that the inner and outer tube will not part. All universal tube sets include a ball joint that can be adjusted without tools. The universal bracket and your projector can be attached to the ball joint and can be positioned to any direction. The cable duct is easily accessible from the outside and the slotted holes in the ceiling plate make ceiling mounting straightforward.

#### **Features**

**Minimum length:** 1580 mm **Maximum length:** 2790 mm

Weight: 8.90 kg Colour: White

Maximum load: 25 kg Height adjustment: Manual Bracket/interface: Included Type bracket/interface: Universal

Rotation: 360°

Range bracket/interface: Max. 385 mm Ø

Tilt function: +20° till -20° Cable duct: 20 mm Ø

Other information: Including stretching set