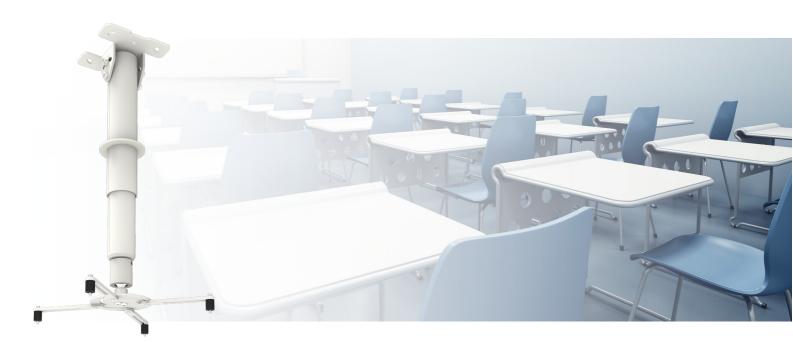

#### 002.2450 L3, White 9010, adjustable 42 - 59cm, with universal bracket

The SmartMetals ceiling mounts fit virtually any projector and are available in a range of standard lengths. All models, apart from the shortest, can be continuously adjusted in length and include a drop-down protection, ensuring that the inner and outer tube will not part. All universal tube sets include a ball joint that can be adjusted without tools. The universal bracket and your projector can be attached to the ball joint and can be positioned to any direction. The cable duct is easily accessible from the outside and the slotted holes in the ceiling plate make ceiling mounting straightforward.