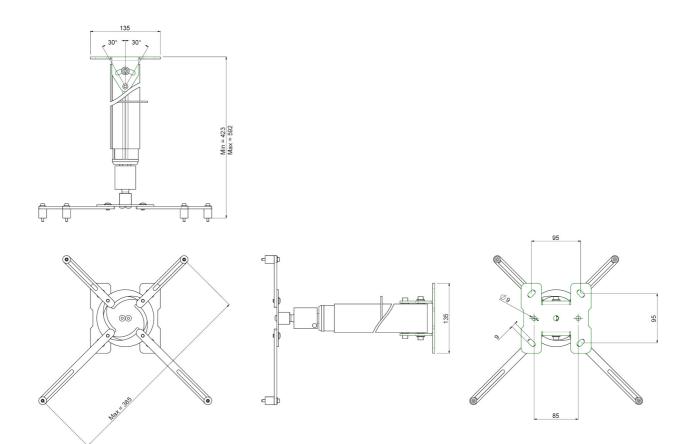

## Features

Minimum length: 420 mm Maximum length: 590 mm Weight: 2.80 kg Colour: White Maximum load: 25 kg Height adjustment: Manual Bracket/interface: Included Type bracket/interface: Universal Rotation: 360° Range bracket/interface: Max. 385 mm Ø Till function: +20° till -20° Cable duct: 20 mm Ø